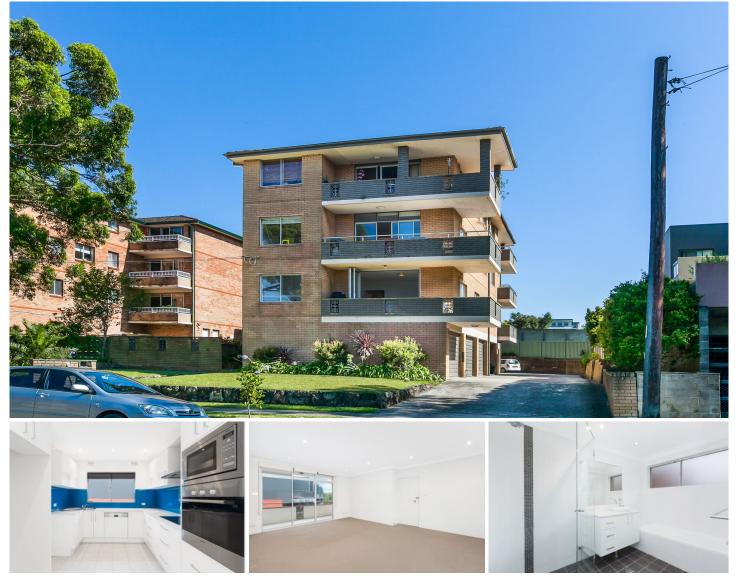

## 3/21 Searl Road Cronulla NSW

Offering plenty of space with three bedrooms and a generous living area this apartment is set in a small, boutique block of six.

The warm and welcoming interior of the apartment is complimented with plenty of natural light along with:

- Combined lounge & dining area
- No common walls
- Large balcony
- Modern kitchen with stainless steel appliances
- Luxury bathroom with separate toilet
- Three good sized bedrooms with built in robes
- Internal laundry with plenty of extra storage
- Single lock up garage with internal access