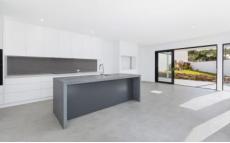

- Open plan living and dining area opening onto sunny outdoor entertaining area
- Master bedroom privately situated on the top floor of the home complete with walk in wardrobe, ensuite and large sunny balcony
- Three generously sized bedrooms with built in wardrobes positioned on the same level as main living area
- Second bedroom also offering sunny private balcony
- Well appointed main bathroom with sunken bathtub
- Gourmet kitchen with ample cupboard space and quality appliances
- Internal laundry room with extra storage space
- Ducted air conditioning