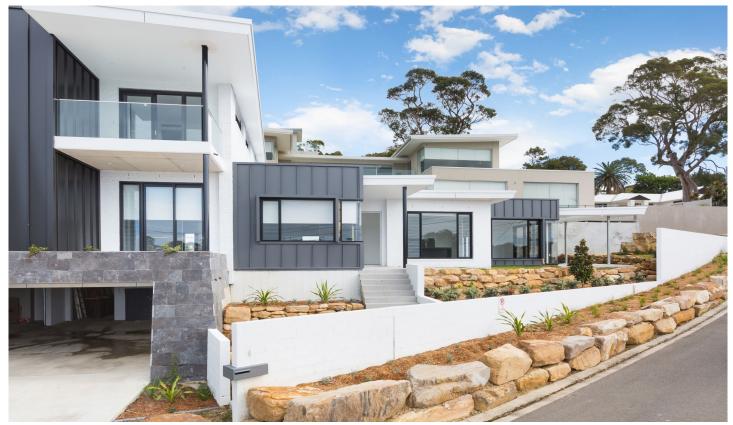

## 19 Grandview Parade Caringbah South NSW

Enjoying a highly desirable position, this impressive brand new residence is drenched in natural light throughout. With breathtaking views across Burraneer Bay this home offers;

- Open plan living and dining area opening onto sunny outdoor entertaining area
- Master bedroom privately situated on the top floor of the home complete with walk in wardrobe, ensuite and large sunny balcony
- Three generously sized bedrooms with built in wardrobes positioned on the same level as main living area
- Second bedroom also offering sunny private balcony
- Well appointed main bathroom with sunken bathtub
- Gourmet kitchen with ample cupboard space and quality appliances
- Internal laundry room with extra storage space
- Ducted air conditioning