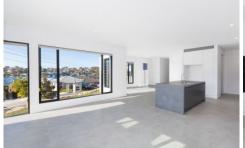

- Open plan living and dining area opening onto sunny outdoor entertaining area
- Master bedroom privately situated on the top floor of the home complete with walk in wardrobe, ensuite and large sunny balcony
- Three generously sized bedrooms with built in wardrobes positioned on the same level as main living area
- Second bedroom also offering sunny private balcony
- Well appointed main bathroom with sunken bathtub
- Gourmet kitchen with ample cupboard space and quality appliances
- Internal laundry room with extra storage space
- Ducted air conditioning