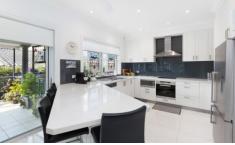

- Light-filled formal & informal living rooms with separate dining area
- Gourmet granite kitchen with Miele s/s appliances &

3 🔄 2 🔓 2 🖨

**Price** : \$ 1,570,000 **Land Size** : 474.4 sqm

View: https://www.gibsonpartners.com/sale/nsw/s