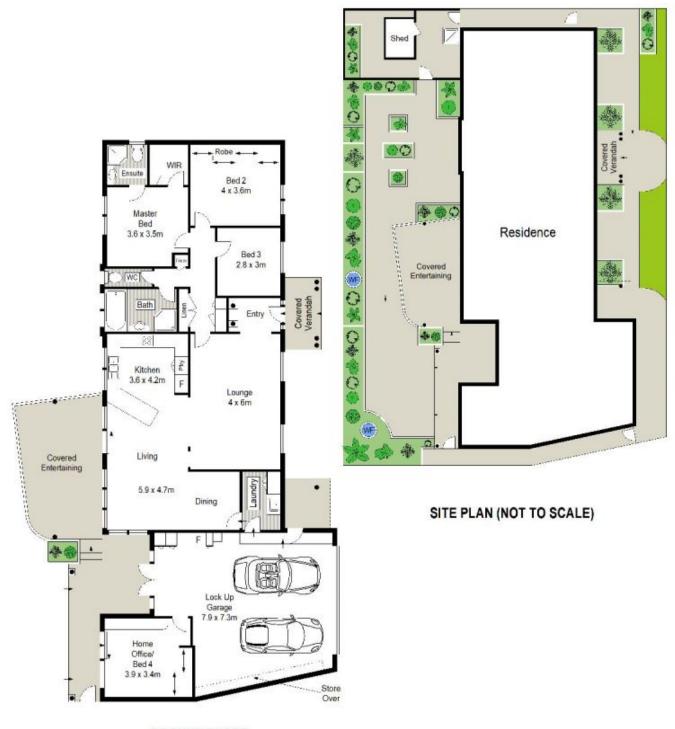

## 1 Goobarah Road Burraneer NSW

This charming double brick cottage located in an appealing tree-lined cul-de-sac delivers the perfect lifestyle for those looking to downsize without compromising on space. Situated just minutes to the Royal Motor Yacht Club, local beach with kayak access, shops & transport.

Graced with stylish interiors and quality finishes throughout and featuring a versatile choice of living areas, beautiful porcelain tiled flooring, separate dining, three bedrooms, home office/4th bedroom, designer bathrooms, private landscaped yard boasting a northerly aspect, outdoor shower and cascading water fountains.

- Light-filled formal & informal living rooms with separate dining area
- Gourmet granite kitchen with Miele s/s appliances &

3 🔄 2 🔓 2 🖨

**Price** : \$ 1,570,000 **Land Size** : 474.4 sqm

View: https://www.gibsonpartners.com/sale/nsw/s