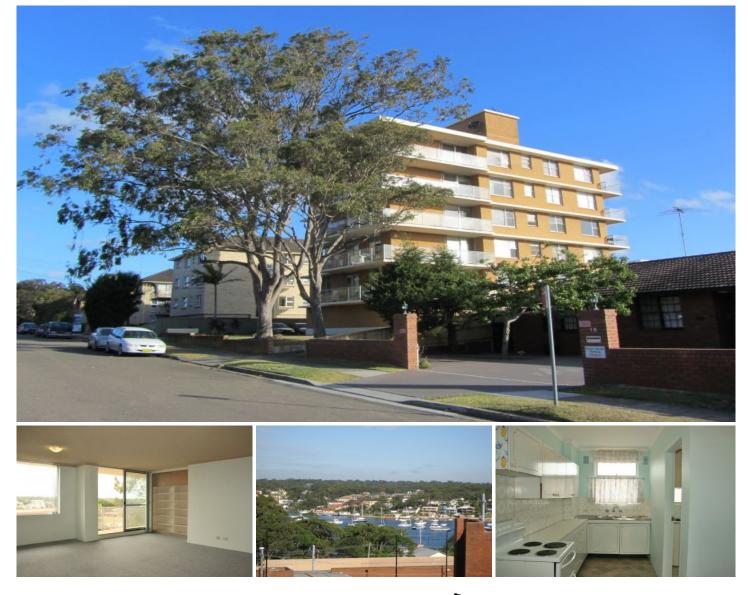

## 7/14 Giddings Avenue Cronulla NSW

Situated on the fourth floor of a well maintained security block with views to Gunnamatta & Bate Bay, this spacious 3 bedroom apartment offers all the convenience of living in the cosmopolitan suburb of Cronulla, within walking distance to Cronulla Beach, Gunnamatta Bay, schools and transport.

Features include; 3 good sized bedrooms, 2 with built in wardrobes. Neat & tidy kitchen 2 bathrooms (ensuite to main) Spacious living area Large wrap around balcony with panoramic bay & ocean views. Lift access to your front door Internal laundry