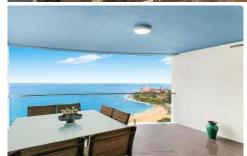

## 1304/20 Gerrale Street Cronulla NSW

This premium freshly painted penthouse apartment offers unrivalled panoramic ocean views, sweeping from Gunnamatta Bay, across Cronulla's beaches to Kurnell and beyond. Privately positioned, it's just moments from Cronulla Mall and a myriad of cafes and restaurants.

- High ceilings throughout open plan lounge and dining space
- Functional, free flowing layout creates indoor/outdoor living
- Glass balustrades enhance views from private, covered balcony
- Spacious Caesarstone kitchen features Smeg induction