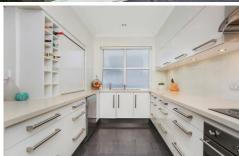

- High ceilings throughout open plan lounge and dining space
- Functional, free flowing layout creates indoor/outdoor living
- Glass balustrades enhance views from private, covered balcony
- Spacious Caesarstone kitchen features Smeg induction