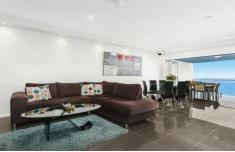

- High ceilings throughout open plan lounge and dining space
- Functional, free flowing layout creates indoor/outdoor living
- Glass balustrades enhance views from private, covered balcony
- Spacious Caesarstone kitchen features Smeg induction