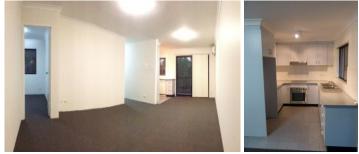

## Features include;

A spacious combined lounge and dining area & private sunny balcony.

Neat and tidy kitchen with dishwasher

Bathroom featuring separate bath and shower

Three good sized bedrooms, two featuring built in robes An internal laundry with second w/c