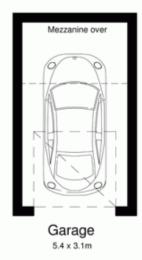

- \* 2 generous bedrooms both with built-in robes
- \* Well sized bathroom & internal laundry with extra storage
- \* Tidy kitchen with plenty of cupboard space
- \* Generous light-filled lounge & dining area
- \* Large tiled balcony ideal for entertaining
- \* Lock-up garage with extra mezzanine storage