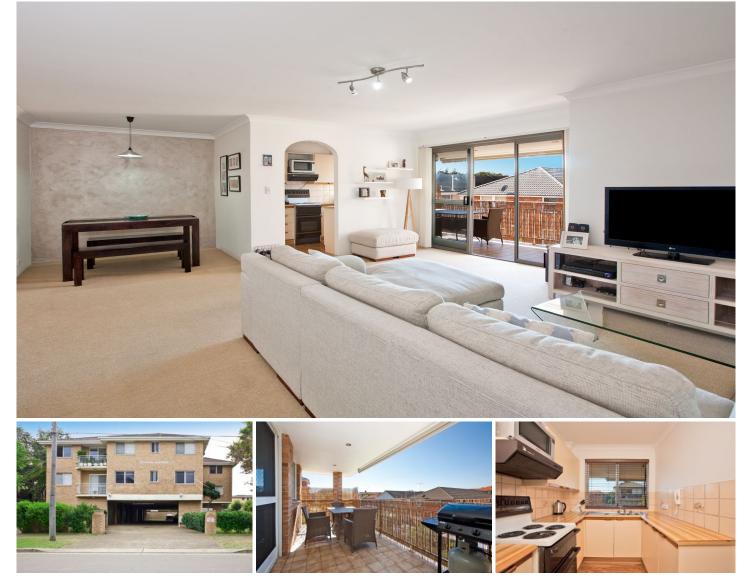

## 8/15 Marlo Road Cronulla NSW

This spacious 2 bedroom apartment is situated on the top floor of a well maintained security block and presents a great opportunity to secure a beachside pad in the ever popular suburb of Cronulla.

Offering spacious light-filled interiors and promoting a sensational coastal lifestyle with just moments to a choice of wonderful beaches and Cronulla's vibrant hub of shops, cafes, restaurants and transport.

- \* 2 generous bedrooms both with built-in robes
- \* Well sized bathroom & internal laundry with extra storage
- \* Tidy kitchen with plenty of cupboard space
- \* Generous light-filled lounge & dining area
- \* Large tiled balcony ideal for entertaining
- \* Lock-up garage with extra mezzanine storage