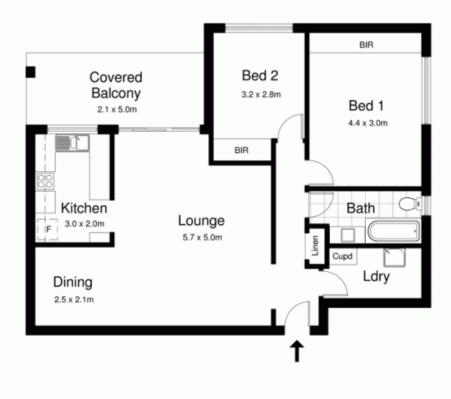

- \* 2 generous bedrooms both with built-in robes
- \* Well sized bathroom & internal laundry with extra storage
- \* Tidy kitchen with plenty of cupboard space
- \* Generous light-filled lounge & dining area
- \* Large tiled balcony ideal for entertaining
- \* Lock-up garage with extra mezzanine storage

## 8/15 Marlo Road, CRONULLA

DISCLAIMER: All care has been taken in preparing this floorplan, however the accuracy is not guaranteed and no liability will be accepted for any reliance placed upon it Produced by PRODUCT PHOTOGRAPHY STUDIO mob: 0414 697 215 email: mgphoto@people.net.au