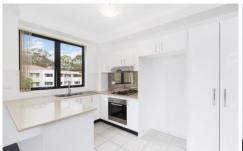

## 34/15-23 Premier Street Gymea NSW

Situated within a modern security building is this light filled two bedroom apartment offering;

- Open plan combined lounge & dining opening onto good sized balcony
- Two bedrooms main with walk in robe & balcony
- Modern kitchen with gas cooking
- Well maintained bathroom with seperate shower & bath
- Internal Laundry
- Single lock up garage
- Lift Access
- Peaceful leafy outlook
- Centrally located within a short stroll to Gymea Shopping Village