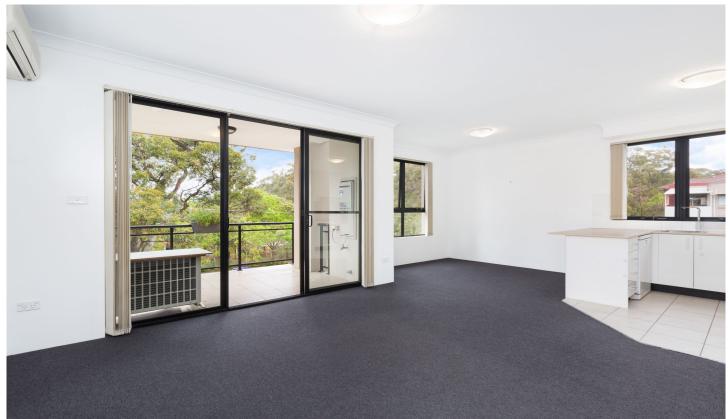

## 34/15-23 Premier Street Gymea NSW

Situated within a modern security building is this light filled two bedroom apartment offering;

- Open plan combined lounge & dining opening onto good sized balcony
- Two bedrooms main with walk in robe & balcony
- Modern kitchen with gas cooking
- Well maintained bathroom with seperate shower & bath
- Internal Laundry
- Single lock up garage
- Lift Access
- Peaceful leafy outlook
- Centrally located within a short stroll to Gymea Shopping Village