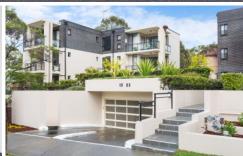

## 34/15-23 Premier Street Gymea NSW

Situated within a modern security building is this light filled two bedroom apartment offering;

- Open plan combined lounge & dining opening onto good sized balcony
- Two bedrooms main with walk in robe & balcony
- Modern kitchen with gas cooking
- Well maintained bathroom with seperate shower & bath
- Internal Laundry
- Single lock up garage
- Lift Access
- Peaceful leafy outlook
- Centrally located within a short stroll to Gymea Shopping Village