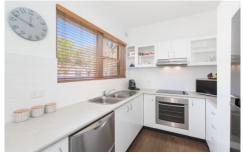

- Situated on the first floor with a sunny northerly aspect
- Spacious living & dining with reverse cycle air-conditioning
- Stylish kitchen fitted with quality stainless steel appliances
- Two bedrooms with BIR's, bathroom with laundry facilities