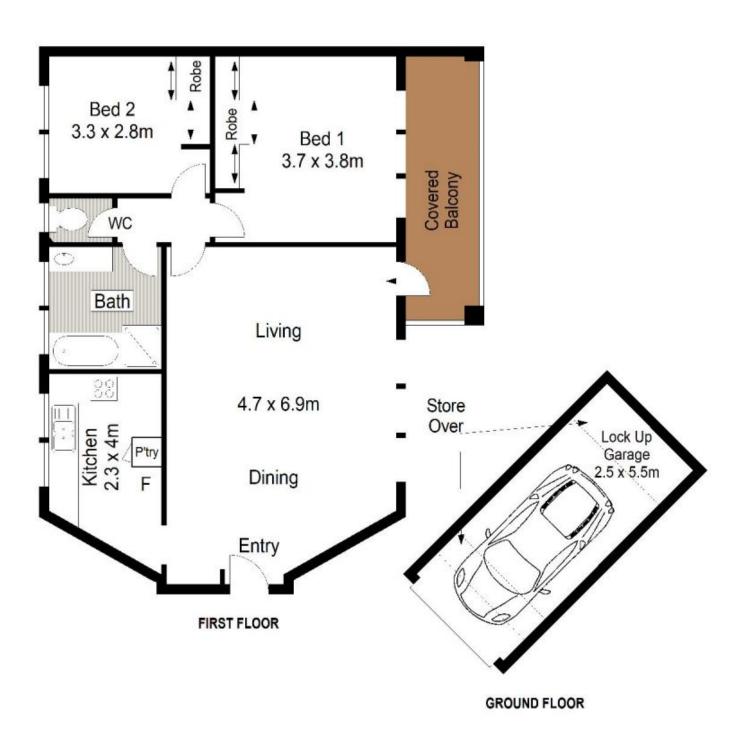

## 5/21-23 Croydon Street Cronulla NSW

Enjoying a sought-after northerly aspect this two bedroom apartment privately positioned at the rear of a well-maintained security complex presents an ideal opportunity for investors and first home buyers in a great lifestyle address.

Revealing a stylishly renovated layout, this spacious light-filled apartment offers high ceilings and quality inclusions throughout and an effortless stroll to Cronulla's bustling cafes, retail strip and transport.

- Situated on the first floor with a sunny northerly aspect
- Spacious living & dining with reverse cycle air-conditioning
- Stylish kitchen fitted with quality stainless steel appliances
- Two bedrooms with BIR's, bathroom with laundry facilities