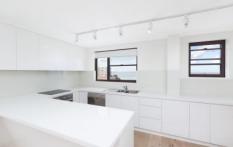

- Fully renovated throughout
- Top floor apartment with spacious light filled interiors
- Open plan living and dining with wide scenic windows
- Sundrenched entertaining balcony with stunning ocean
- Spacious kitchen with ample storage and benchspace
- Three bedrooms with built-in wardrobes, main with ensuite
- Single garage with large storage area, lift access
- Walking distance to beaches, transport, parks and cafes