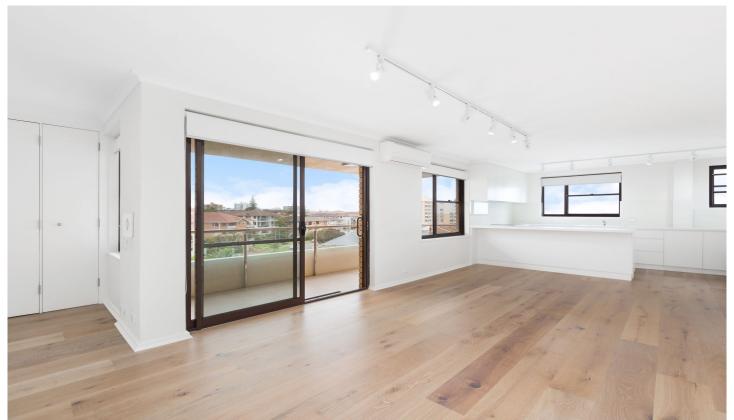

## 13/22 Coast Avenue Cronulla NSW

Situated in one of Cronulla's most desirable settings situated right on the Esplanade, this impressive top floor apartment offers north-east facing ocean front living with views of the Cronulla coastline from every room.

- Fully renovated throughout
- Top floor apartment with spacious light filled interiors
- Open plan living and dining with wide scenic windows
- Sundrenched entertaining balcony with stunning ocean
- Spacious kitchen with ample storage and benchspace
- Three bedrooms with built-in wardrobes, main with ensuite
- Single garage with large storage area, lift access
- Walking distance to beaches, transport, parks and cafes