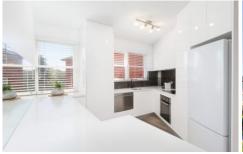

## Features;

- Two bedroom with built in robes (second bedroom perfect for a study or small second bedroom)
- Stylish Caesarstone kitchen with b/bar, induction cooking & dishwasher
- Spacious open plan living area with adjoining balcony
- Well maintained security building, intercom entry & lock-up garage
- Incredibly convenient location within walking distance to all amenities