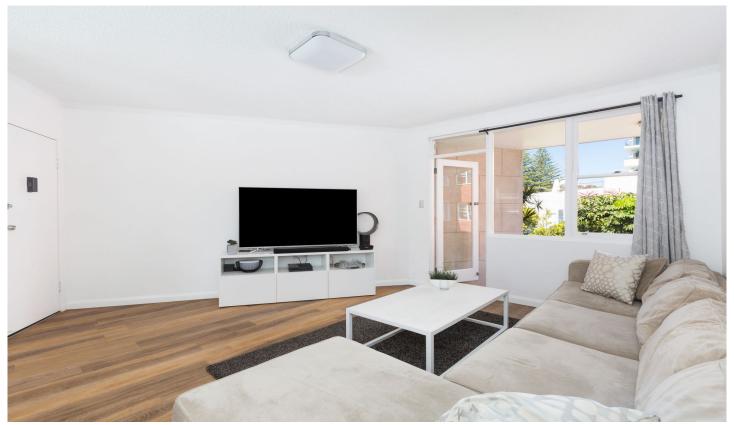

## 12/22 Nerang Road Cronulla NSW

Perfectly positioned on the 2nd floor of a well maintained security block, this unique apartment is centrally located within only minutes to a choice of wonderful beaches, shops, restaurants and transport.

## Features;

- Two bedroom with built in robes (second bedroom perfect for a study or small second bedroom)
- Stylish Caesarstone kitchen with b/bar, induction cooking & dishwasher
- Spacious open plan living area with adjoining balcony
- Well maintained security building, intercom entry & lock-up garage
- Incredibly convenient location within walking distance to all amenities