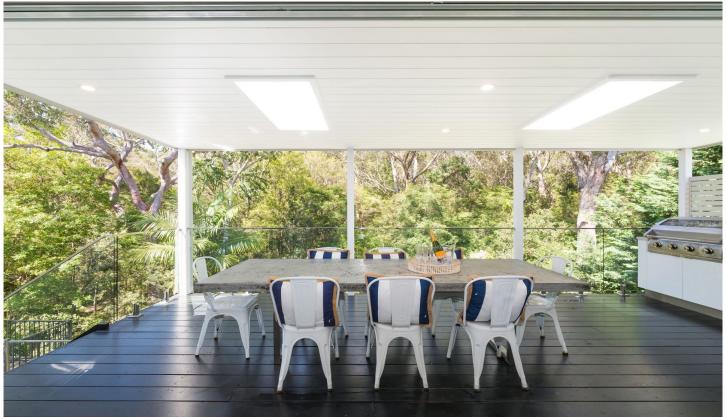

## 27 Darryl Place Gymea Bay NSW

Set back from the street in tranquil natural surrounds, this bushland oasis offers immaculate interiors designed to embrace a calm lifestyle setting. Entertain on the outdoor timber deck or simply sit back and relax taking in the lush leafy outlook on hand.

Peaceful and private, this split level home creates a welcoming family environment on an elevated 556sqm parcel of landscaped gardens and lawns with sun-drenched bedrooms and stylishly renovated throughout. Located in the Gymea Bay Public & Kirrawee High school catchment.

- Spacious open-plan living & dining with gorgeous leafy outlook
- Three light-filled bedrooms all appointed with built-in wardrobes

3 📭 1 📛 1 🗬

Land Size: 556.4 sqm

View: https://www.gibsonpartners.com/sale/nsw/s utherland/gymea-bay/residential/house/585