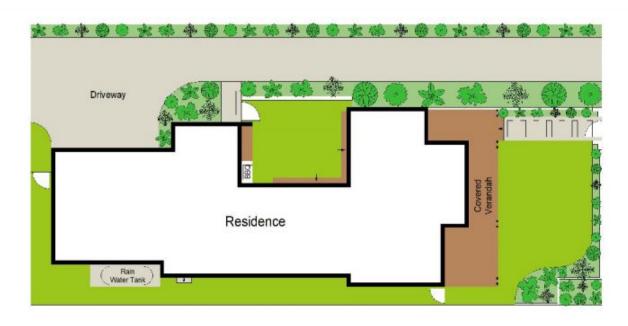

ome offers sumptuous contemporary finishes and picture-perfect white interiors complimented by stunning Oak timber flooring and clever architectural refinements.

Capturing the spirit of Hamptons-style living throughout this bright and breezy Torrens Title residence is an ideal retreat for families or empty nesters. Framed by fully fenced lawns and gardens and sundrenched outdoor living space.

- Spacious open-plan living & dining + additional family room
- Four bedrooms, BIR's, main with ensuite, 4th bedroom downstairs
- Designer Caesarstone kitchen, gas cooktop & Bosch

4 🗀 3 🔓 2 🚘

**Price** : \$ 1,775,000 **Land Size** : 470 sqm

View: https://www.gibsonpartners.com/sale/nsw/s

utherland/caringbah/residential/house/5854

508



Ivan Lampret 02 9523 1333



Karla Madgwick 02 9523 1333



## SITE PLAN (NOT TO SCALE)



## FIRST FLOOR



**GROUND FLOOR** 



Gibson Partners Real Estate Pty Ltd