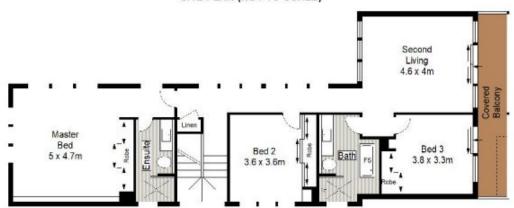

ry finishes and picture-perfect white interiors complimented by stunning Oak timber flooring and clever architectural refinements.

Capturing the spirit of Hamptons-style living throughout this bright and breezy Torrens Title residence is an ideal retreat for families or empty nesters. Framed by fully fenced lawns and gardens and sundrenched outdoor living space.

- Spacious open-plan living & dining + additional family room
- Four bedrooms, BIR's, main with ensuite, 4th bedroom downstairs
- Designer Caesarstone kitchen, gas cooktop & Bosch

4 🗀 3 🔓 2 🚘

**Price** : \$ 1,775,000 **Land Size** : 470 sqm

View: https://www.gibsonpartners.com/sale/nsw/s

utherland/caringbah/residential/house/5854

508



Ivan Lampret 02 9523 1333



Karla Madgwick 02 9523 1333



## SITE PLAN (NOT TO SCALE)



## FIRST FLOOR



**GROUND FLOOR** 



Gibson Partners Real Estate Pty Ltd