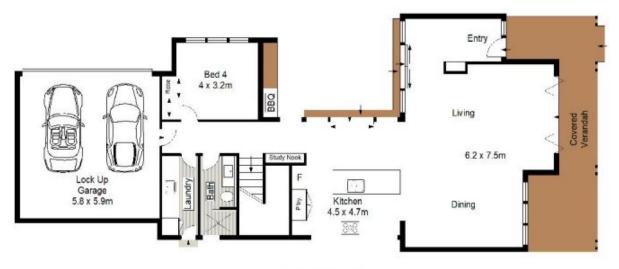

cture-perfect white interiors complimented by stunning Oak timber flooring and clever architectural refinements.

Capturing the spirit of Hamptons-style living throughout this bright and breezy Torrens Title residence is an ideal retreat for families or empty nesters. Framed by fully fenced lawns and gardens and sundrenched outdoor living space.

- Spacious open-plan living & dining + additional family room
- Four bedrooms, BIR's, main with ensuite, 4th bedroom downstairs
- Designer Caesarstone kitchen, gas cooktop & Bosch

4 🗀 3 🔓 2 🚘

**Price** : \$ 1,775,000 **Land Size** : 470 sqm

View: https://www.gibsonpartners.com/sale/nsw/s

utherland/caringbah/residential/house/5854

508



Ivan Lampret 02 9523 1333



Karla Madgwick 02 9523 1333



## SITE PLAN (NOT TO SCALE)



## FIRST FLOOR



**GROUND FLOOR** 



Gibson Partners Real Estate Pty Ltd