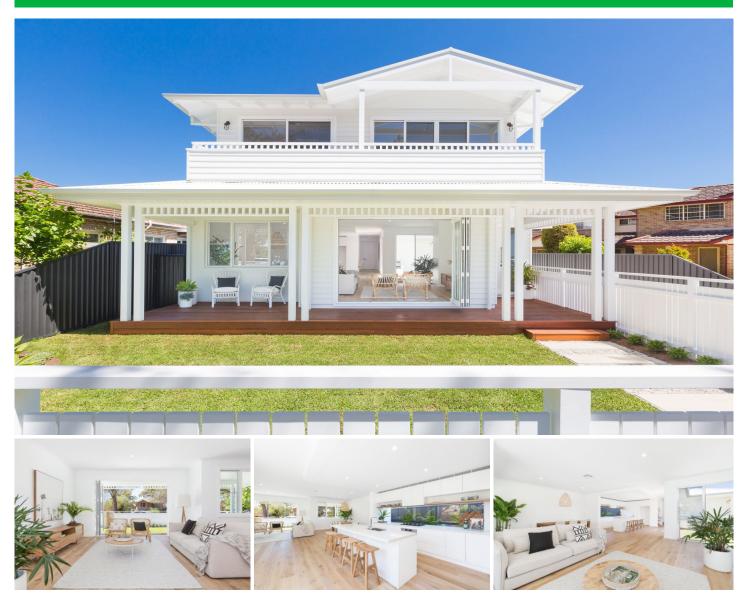

## 11A Nullaburra Road Caringbah NSW

Showcasing a bright open-plan design, this substantial Master built home offers sumptuous contemporary finishes and picture-perfect white interiors complimented by stunning Oak timber flooring and clever architectural refinements.

Capturing the spirit of Hamptons-style living throughout this bright and breezy Torrens Title residence is an ideal retreat for families or empty nesters. Framed by fully fenced lawns and gardens and sundrenched outdoor living space.

- Spacious open-plan living & dining + additional family room
- Four bedrooms, BIR's, main with ensuite, 4th bedroom downstairs
- Designer Caesarstone kitchen, gas cooktop & Bosch

4 🗀 3 🔓 2 🚘

**Price** : \$ 1,775,000 **Land Size** : 470 sqm