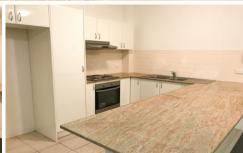

The apartment features;

- Large open living plan lounge and dining
- Over sized entertainer's balcony
- Modern kitchen with granite benches and near new appliances
- Two generous bedrooms both with built in robes
- Single lock up garage
- Short walk to transport, shops and restaurants