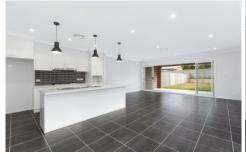

- Four bedrooms, all with BIR's master with ensuite, WIR & balcony
- Caesar stone kitchen with soft close cabinetry, top of the range appliances and walk-in pantry
- Ducted-air conditioning, gas heating/cooking
- Minutes' drive to Cronulla's beaches, cafes and coastal walks
- Single LUG with internal access and additional storage
- Pets considered, upon application