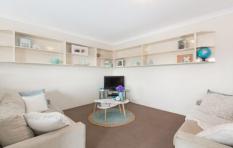

## Features include:

Combined lounge & dining flowing out to good sized balcony

Two well-proportioned bedrooms with built-in robes Ensuite to main bedroom

Modern kitchen with granite bench tops, gas cooktop and dishwasher