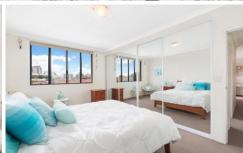

## Features include:

Combined lounge & dining flowing out to good sized balcony

Two well-proportioned bedrooms with built-in robes Ensuite to main bedroom

Modern kitchen with granite bench tops, gas cooktop and dishwasher