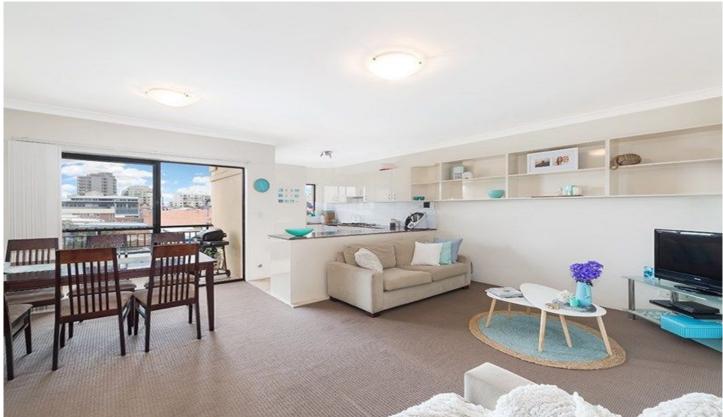

## Features include:

Combined lounge & dining flowing out to good sized balcony

Two well-proportioned bedrooms with built-in robes Ensuite to main bedroom

Modern kitchen with granite bench tops, gas cooktop and dishwasher

Internal laundry with storage

Tandem garage with huge storage and remote access Fully Furnished

2 🔄 2 🚔 2 🗬

**View :** https://www.gibsonpartners.com/lease/nsw/suther land/cronulla/residential/apartment/5854512