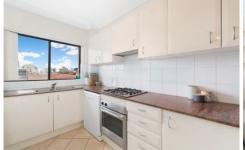

## Features include:

Combined lounge & dining flowing out to good sized balcony

Two well-proportioned bedrooms with built-in robes Ensuite to main bedroom

Modern kitchen with granite bench tops, gas cooktop and dishwasher