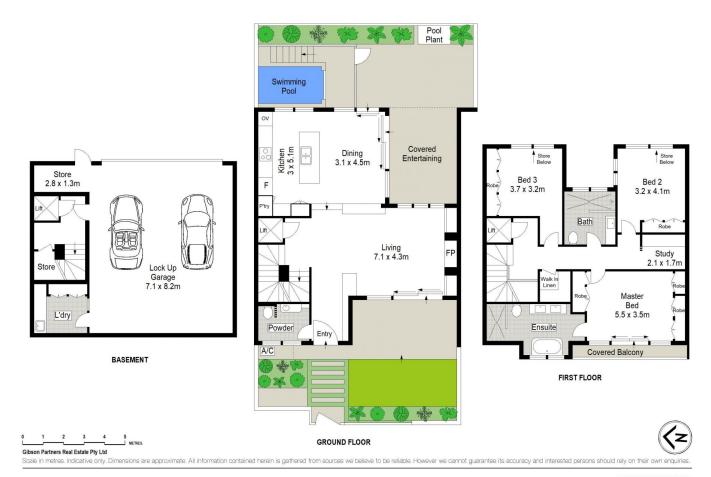

## 22H Coronation Avenue Cronulla NSW

Capturing the essence of low maintenance, cosmopolitan living with an exclusive South Cronulla address, this exquisite luxury townhouse with its own private lift, has been uniquely designed for down sizers looking to enjoy an opulent lifestyle.

Constructed by renowned local developer D.velop.R with premium finishes and inclusions throughout, this stunning residence is enviably located within mere moments to Shelly Park & Beach, The Nuns Pool, The Esplanade, local schools, cafes and transport.

- High quality inclusions, spacious interiors, seamless in/outdoor flow
- Alfresco entertaining with plunge pool/spa & landscaped surrounds

3 🗀 2 📛 3 🚘

**View**: https://www.gibsonpartners.com/sale/nsw/sutherl and/cronulla/residential/townhouse/5854519