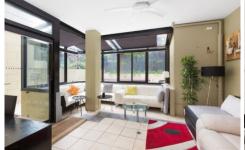

## Features include:

Combined lounge & dining flowing out to good sized enclosed Atrium
Two well-proportioned bedrooms with built-in robes
Ensuite to main bedroom
Fully equipped modern kitchen
Internal laundry with washer & dryer
Access to sunny courtyard area
Single lock up garage with remote access
Fully Furnished
Large 160 Sq Mt Ground Floor unit with Sunny Atrium and