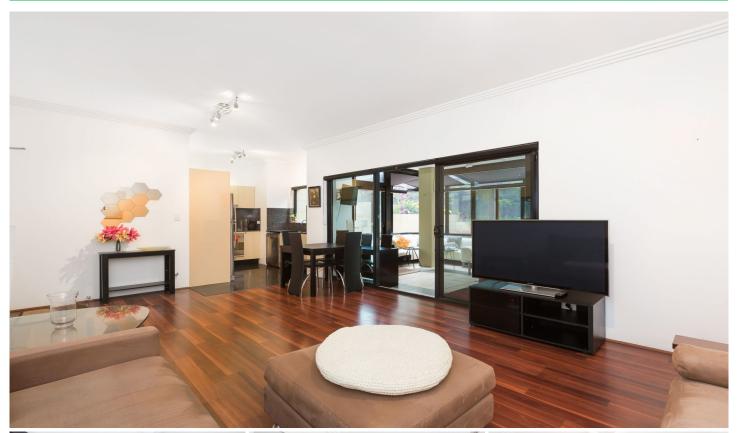

## 2/13-17 Searl Road Cronulla NSW

Situated within a well maintained security complex with lift access, this spacious furnished apartment is located in a central position close to shops, beaches and transport.

## Features include:

Combined lounge & dining flowing out to good sized enclosed Atrium
Two well-proportioned bedrooms with built-in robes
Ensuite to main bedroom
Fully equipped modern kitchen
Internal laundry with washer & dryer
Access to sunny courtyard area
Single lock up garage with remote access
Fully Furnished
Large 160 Sq Mt Ground Floor unit with Sunny Atrium and