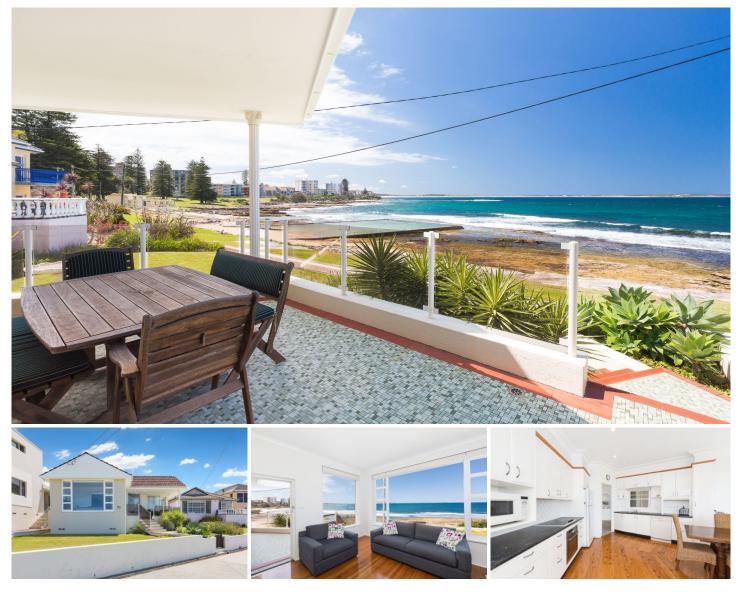

### 70 The Esplanade Cronulla NSW

Enjoying one of Cronulla's finest waterfront addresses and boasting unobstructed water views of the beautiful Bate Bay coastline, this exceptional family home offered for the first time in 50 years presents a unique opportunity to secure a piece of paradise.

This beautifully preserved property offers a choice of living and dining areas embraced in glass to maximise the sundrenched NE aspect and breathtaking views. Step out onto The Esplanade for a leisurely stroll along the Cronulla Peninsula or enjoy the golden beaches and rock pools just footsteps away from your front door.

- Generous living areas lead to a covered terrace & grassed lawn

- Updated eat-in kitchen, family sized bathroom, internal