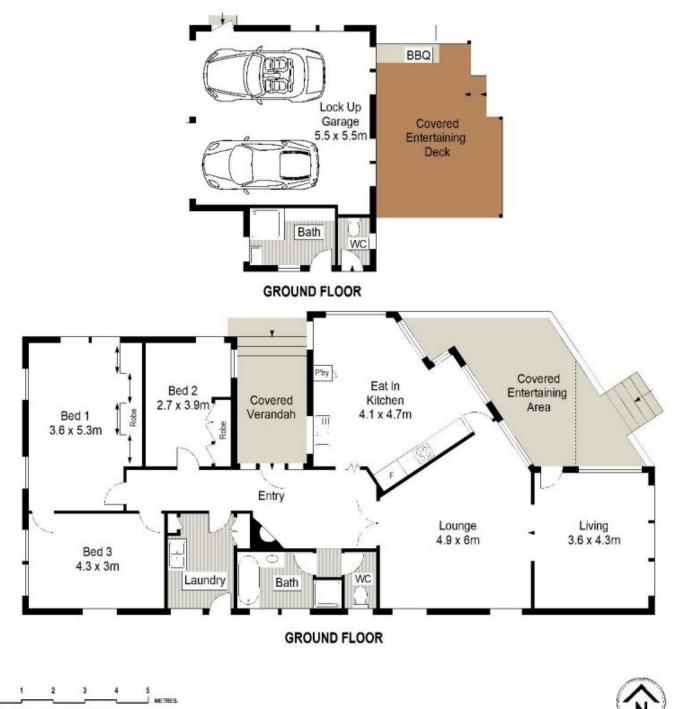

- Generous living areas lead to a covered terrace & grassed lawn

- Updated eat-in kitchen, family sized bathroom, internal

## 3 🎮 2 🚔 2 🚔

| Price      | :\$3,787,000 |
|------------|--------------|
| I and Size | • 556 4 sam  |

Land Size : 556.4 sqm View : https://www

: https://www.gibsonpartners.com/sale/nsw/s utherland/cronulla/residential/house/585452 5