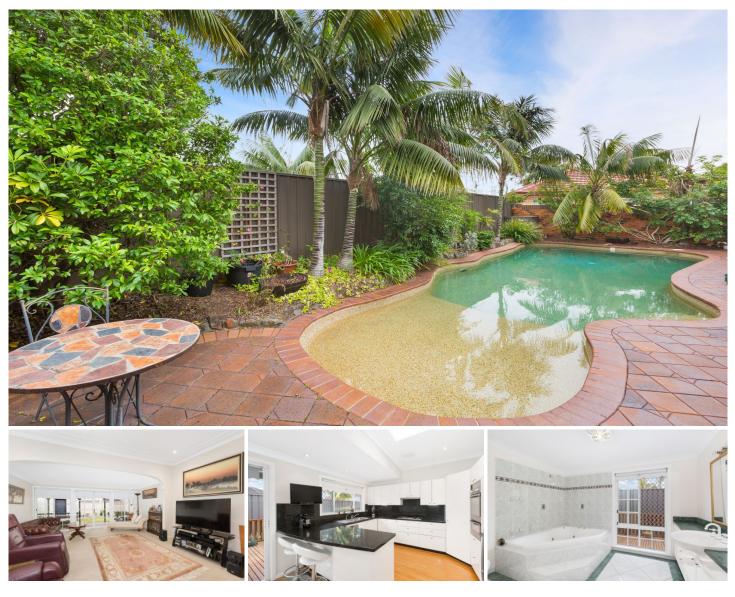

## BSON PARTNERS IN PROPERTY

2/59 Garnet Road Miranda NSW

Peacefully nestled away to the rear of the block in a sought-after pocket of Miranda, this single level residence is perfectly suited to downsizers or young families providing a readymade home of space, privacy and ease of living.

Generous interiors feature ample living spaces and accommodation, while a sizeable undercover entertaining area overlooks a sundrenched sparkling in-ground pool. Conveniently located to Westfield Miranda, variety of schools, parks and transport.

- Formal lounge & dining rooms + spacious living/rumpus

- Three bedrooms, BIR's, master with ensuite & walk-in robe

- Gourmet gas kitchen, s/s appliances, breakfast bar & dining