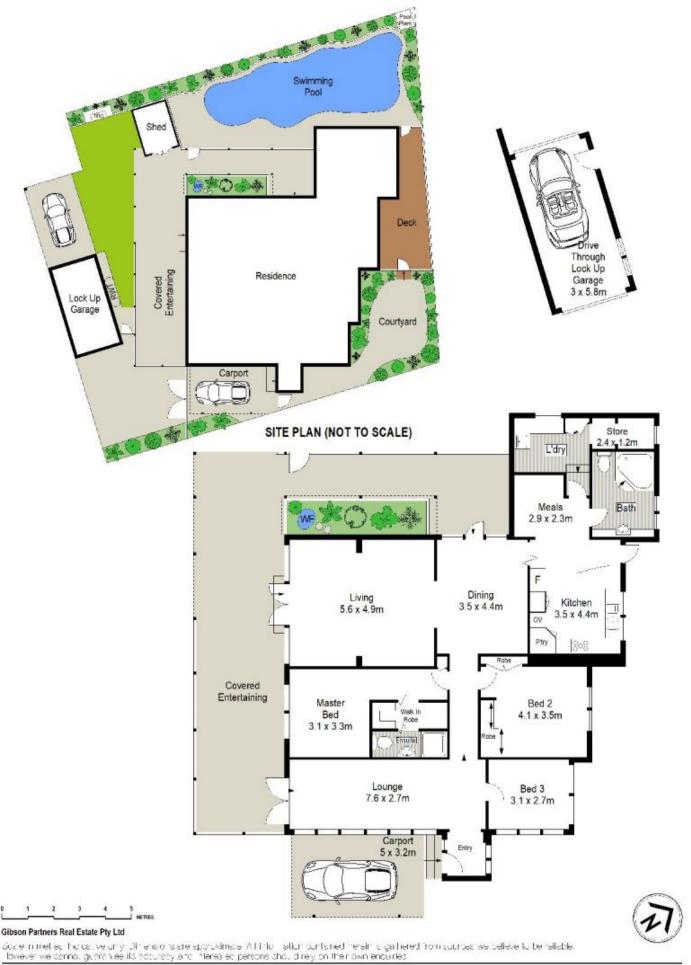

- Formal lounge & dining rooms + spacious living/rumpus

- Three bedrooms, BIR's, master with ensuite & walk-in robe

- Gourmet gas kitchen, s/s appliances, breakfast bar & dining

## 3 🛤 2 🚔 3 🚘

| Pri | ce | : \$ 930,000 |
|-----|----|--------------|
| -   |    |              |

- Land Size : 555 sqm View : https://ww
  - : https://www.gibsonpartners.com/sale/nsw/s utherland/miranda/residential/house/585453 0