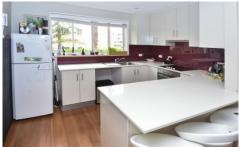

- Modern light-filled open kitchen
- Good size bedroom with mirrored built-in robe
- Neat and tidy bathroom with laundry facilities
- Comfortable living area flowing to spacious balcony
- Single lock-up garage