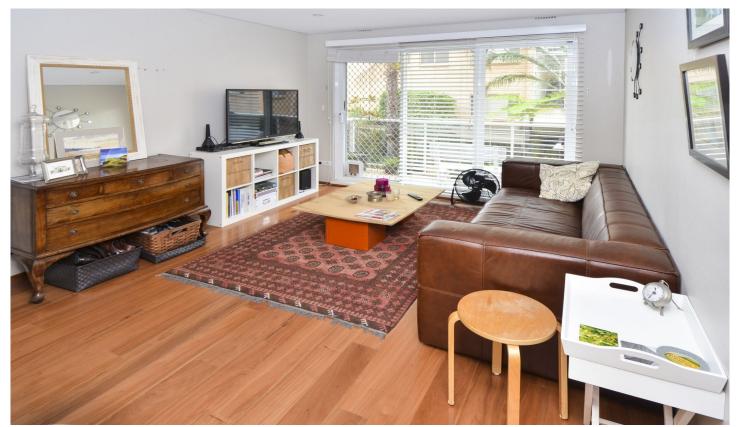

- Modern light-filled open kitchen
- Good size bedroom with mirrored built-in robe
- Neat and tidy bathroom with laundry facilities
- Comfortable living area flowing to spacious balcony
- Single lock-up garage