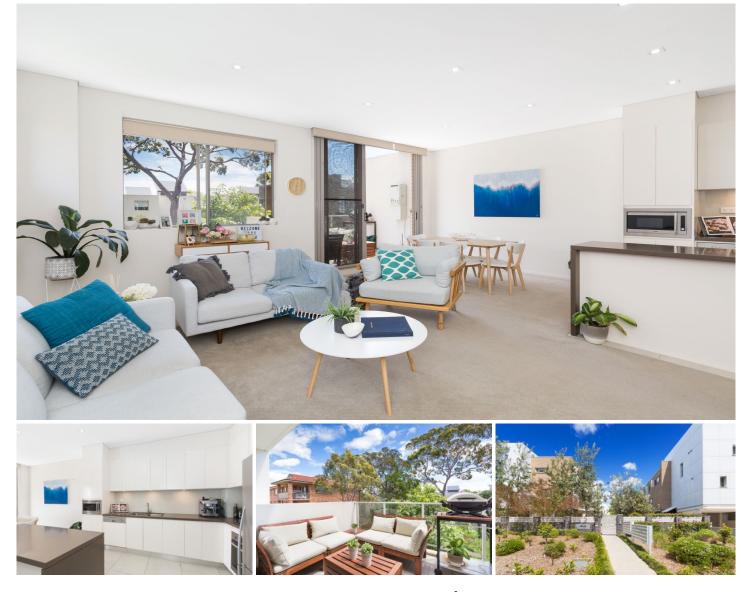

## 30/137-143 Willarong Road Caringbah NSW

A stunning example of innovative design and modern architecture, this superbly appointed dual level apartment is set high amongst the trees with a desirable northerly aspect and offers a private, relaxed and low maintenance lifestyle.

Stylishly designed throughout with double lock-up garaging and lift access, this exceptional property is also perfectly positioned with just a short walk from your door to Caringbah's cafes, clubs, restaurants, shops and train station.

- North facing executive style apartment spread over 2 light filled levels

- Spacious lounge & dining areas with adjoining sun drenched balcony

3 🛤 2 🚰 2 🛱

**View** : https://www.gibsonpartners.com/sale/nsw/sutherl and/caringbah/residential/apartment/5854534