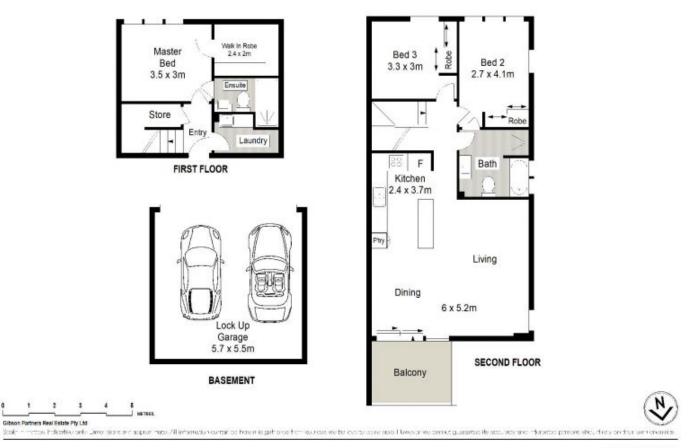

- North facing executive style apartment spread over 2 light filled levels

- Spacious lounge & dining areas with adjoining sun drenched balcony

3 🛤 2 🚰 2 🛱

**View** : https://www.gibsonpartners.com/sale/nsw/sutherl and/caringbah/residential/apartment/5854534