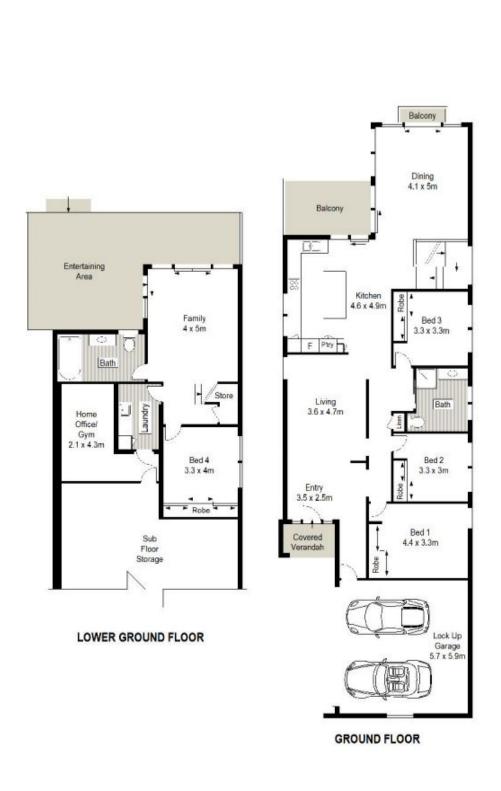

## 401 Willarong Road Caringbah South NSW

Perfectly primed for inclusive family living as well as for entertaining, this stunning home offers luxurious interiors over two generous levels. Located in a premier location with level street access and moments to local schools, shops and transport.

Flawlessly presented and designed with multiple living spaces flowing to a fabulous alfresco entertaining area with a huge level lawn, soaring palm trees, sunny North/West aspect and an enclosed sparkling in-ground pool.

- Light soaked layout features defined living & dining rooms
- Additional family room, large internal laundry, gym/home office
- Lower floor 4th bedroom ideal for teenagers or in-law accommodation

4 🗀 2 📛 2 🚘