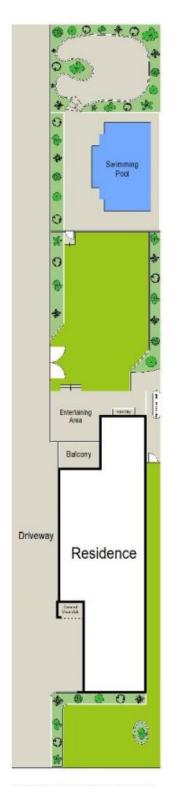

Flawlessly presented and designed with multiple living spaces flowing to a fabulous alfresco entertaining area with a huge level lawn, soaring palm trees, sunny North/West aspect and an enclosed sparkling in-ground pool.

Land Size: 929.5 sqm

View : https://www.gibsonpartners.com/sale/nsw/s

utherland/caringbah-south/residential/house

/5854537

Ivan Lampret 02 9523 1333

Karla Madgwick 02 9523 1333

SITE PLAN (NOT TO SCALE)

Gibson Partners Real Estate Pty Ltd