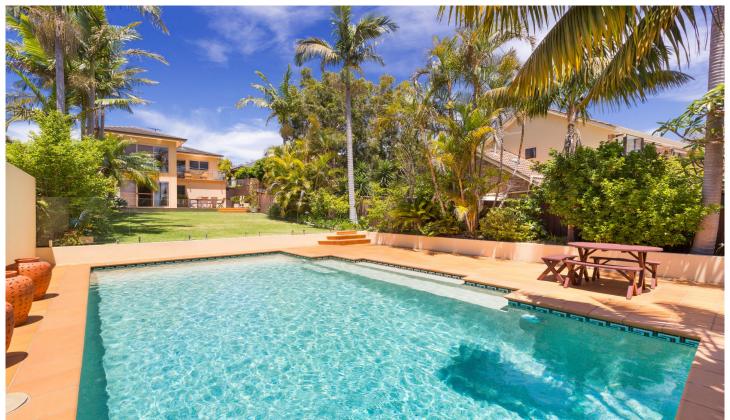

Flawlessly presented and designed with multiple living spaces flowing to a fabulous alfresco entertaining area with a huge level lawn, soaring palm trees, sunny North/West aspect and an enclosed sparkling in-ground pool.