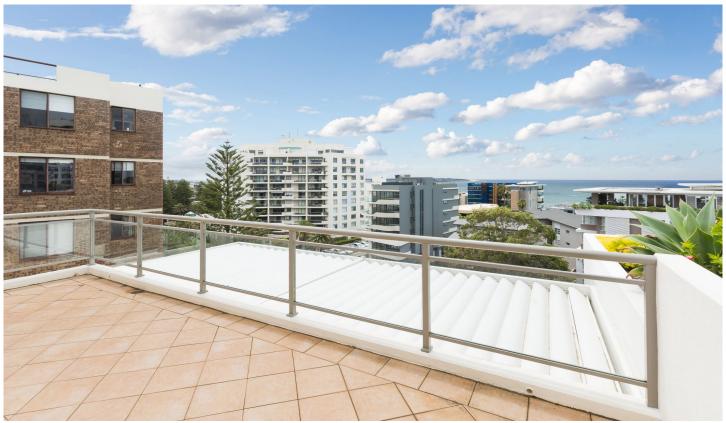

## P4/1 Ocean Grove Avenue Cronulla NSW

This two storey penthouse apartment in the sought after 'Ocean Grove' building emphasies light and space, an ultimately convenient lifestyle and views of stunning Cronulla Beach.

Property features;

- Three good sized bedrooms all with built in robes
- Main bedroom with ensuite and large balcony with ocean views
- Light filled living areas flowing out onto large entertainers balcony with motorised awning
- Spacious gourmet kitchen with gas cooking
- Freshly painted with brand new carpet throughout
- Secure oversized double lock-up garage with lift access
- all within the heart of Cronulla's famous beaches, cafes and restaurants