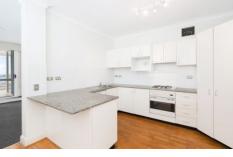

Property features;

- Three good sized bedrooms all with built in robes
- Main bedroom with ensuite and large balcony with ocean views
- Light filled living areas flowing out onto large entertainers balcony with motorised awning
- Spacious gourmet kitchen with gas cooking
- Freshly painted with brand new carpet throughout
- Secure oversized double lock-up garage with lift access
- all within the heart of Cronulla's famous beaches, cafes and restaurants