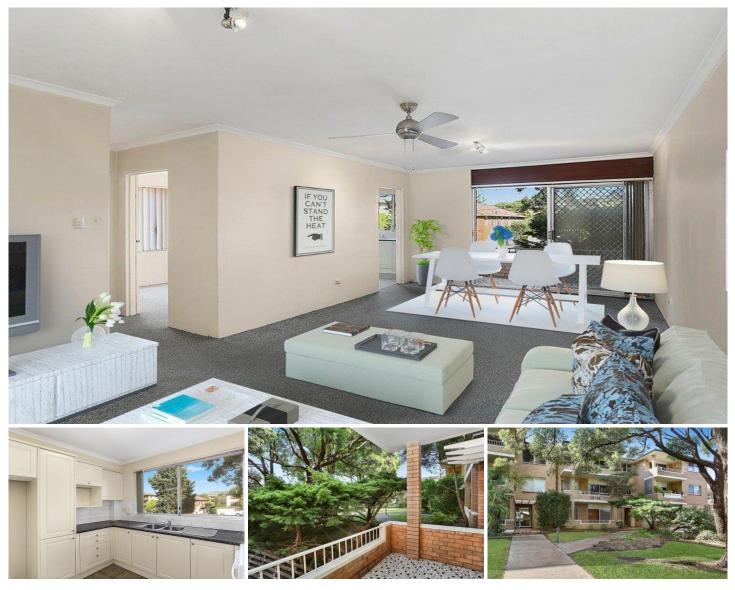

## 6/10-14 Gosport Street Cronulla NSW

An excellent lifestyle choice for those seeking coastal living, this ground floor apartment offers a spacious layout. Its quiet yet convenient location is a walk from Cronulla Beach.

- Open plan living and dining area with no common walls
- The undercover balcony with garden surrounds
- Modern style kitchen with plenty of cupboard space
- Light filled bedrooms, main fitted with full width built-ins

- Neat and tidy bathroom, separate bath/shower and adjoining w/c

- Internal laundry, ceiling fans, access to common swimming pool

- Internal access to secure carspace, walk to bus transport
- Walk to Cronulla Mall, beachside dining and train station