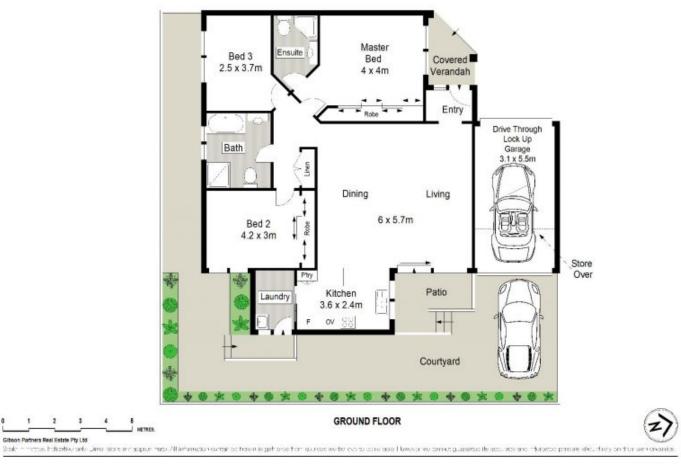

## 5/120-122 Port Hacking Road Sylvania NSW

Privately positioned at the back of a beautifully maintained pet friendly complex, this spacious 3 bedroom villa oozes appeal and low maintenance living. Providing the utmost in comfort and house like proportions, this is a great opportunity for a young couple/family or those looking to downsize without compromising on space, lifestyle or convenience.

Conveniently located, this lovely villa is within an easy walk to Southgate Shopping Centre and public transport or just a short drive to Westfield Miranda.

- Privately positioned at the back of a pet friendly complex
- Generous, light filled interiors, split system A/C & gas heating
- Open plan granite kitchen with gas cook top & breakfast

| 3 🎮 2 | 1 | 8 |
|-------|---|---|
|-------|---|---|

| Price     | : \$ 840,000            |
|-----------|-------------------------|
| Land Size | : 214 sqm               |
| View      | : https://www.gibsonpar |