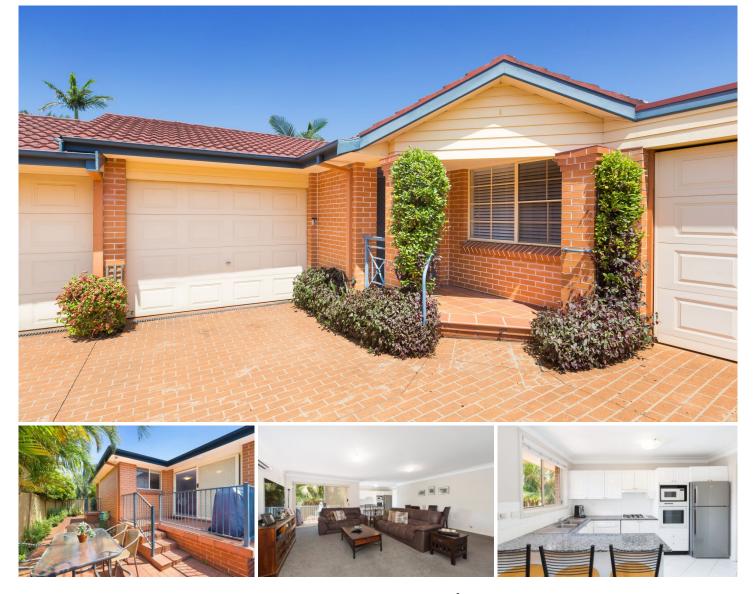

## 5/120-122 Port Hacking Road Sylvania NSW

Privately positioned at the back of a beautifully maintained pet friendly complex, this spacious 3 bedroom villa oozes appeal and low maintenance living. Providing the utmost in comfort and house like proportions, this is a great opportunity for a young couple/family or those looking to downsize without compromising on space, lifestyle or convenience.

Conveniently located, this lovely villa is within an easy walk to Southgate Shopping Centre and public transport or just a short drive to Westfield Miranda.

- Privately positioned at the back of a pet friendly complex
- Generous, light filled interiors, split system A/C & gas heating
- Open plan granite kitchen with gas cook top & breakfast

| 3 🎮 2 | 1 | 8 |
|-------|---|---|
|-------|---|---|

| Price     | : \$ 840,000            |
|-----------|-------------------------|
| Land Size | : 214 sqm               |
| View      | : https://www.gibsonpar |