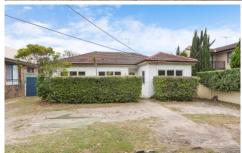

## 6 Elouera Road Cronulla NSW

Conveniently located within a sought after location is this newly renovated freestanding family home offering;

- Three generously sized bedrooms, two with built in robes
- Brand new kitchen with all new stainless steel appliances and dishwasher
- Good sized separate lounge and dining room
- Two newly renovated bathrooms
- Large grassed backyard with timber deck
- Freshly painted and floorboards throughout
- Pets considered upon application
- Ample off street parking in driveway