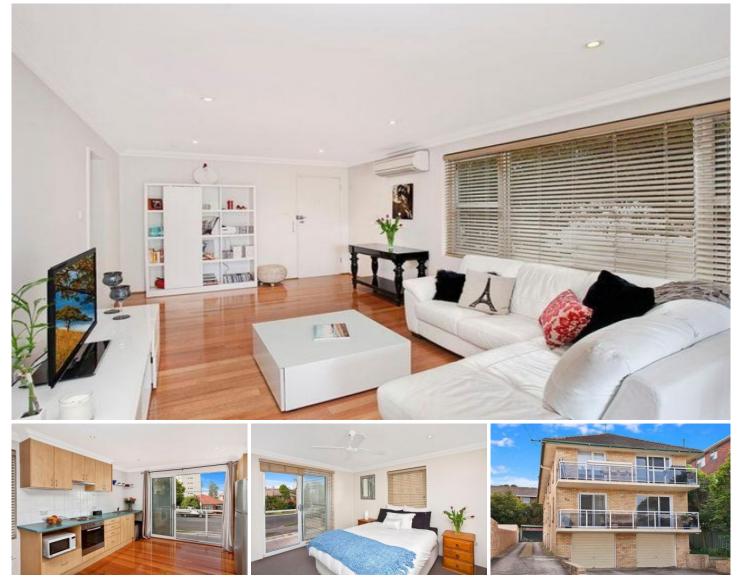

1/69 Ewos Parade Cronulla NSW

This elevated ground floor unit is located just a short stroll from Shelley Park, The Esplanade and all that Cronulla has to offer.

Features include;

Open plan living areas with polished floorboards throughout.

Modern kitchen with stainless steel appliances and dishwasher

2 double sized bedrooms both with built in wardrobes.

Full bathroom with separate bath and shower

Internal Laundry with second W/C

Large entertaining balcony off living area and main bedroom

Single automatic lock up garage with provision to park an extra car in front.

View : https://www.gibsonpartners.com/lease/nsw/suther land/cronulla/residential/unit/5854548

Amber Dare 02 9523 1333