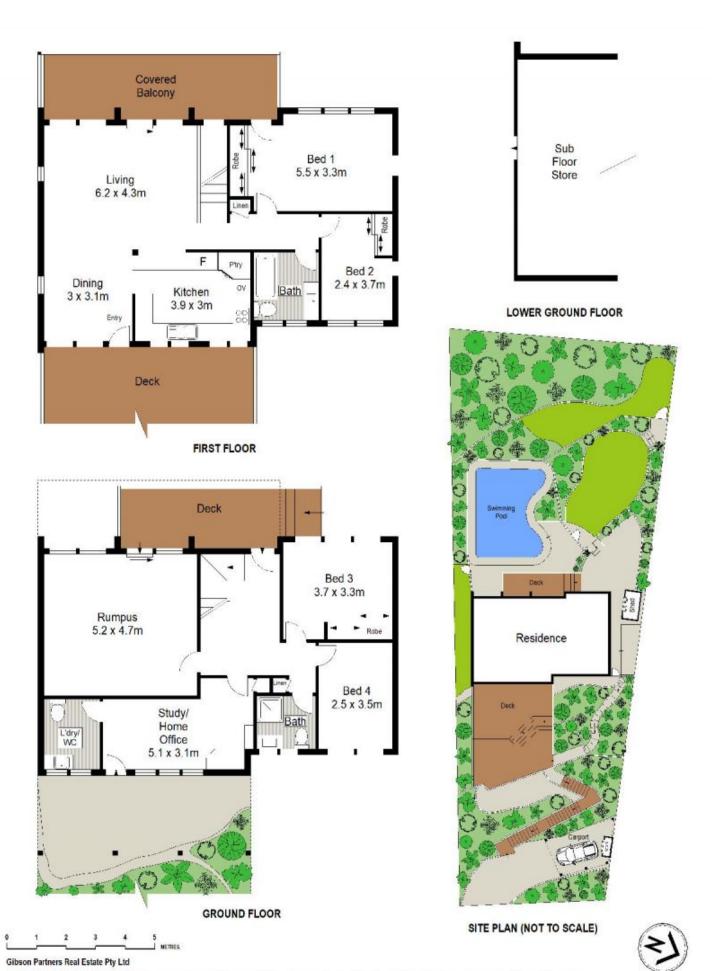

## 58 Serpentine Road Kirrawee NSW

Peacefully tucked away from the road and embracing an ultimate leafy seclusion with spectacular National Park views this dual level home presents an excellent opportunity for young families.

A statement in tranquillity, space and versatility, this family home boasts multiple living areas, a selection of outdoor entertaining areas and conveniently located in the Grays Point Primary School and Kirrawee High School catchment.

- Open plan living & dining areas + lower level rumpus room
- Four bedrooms, BIR's & two stylishly renovated bathrooms
- Spacious kitchen with breakfast bar & ample storage space