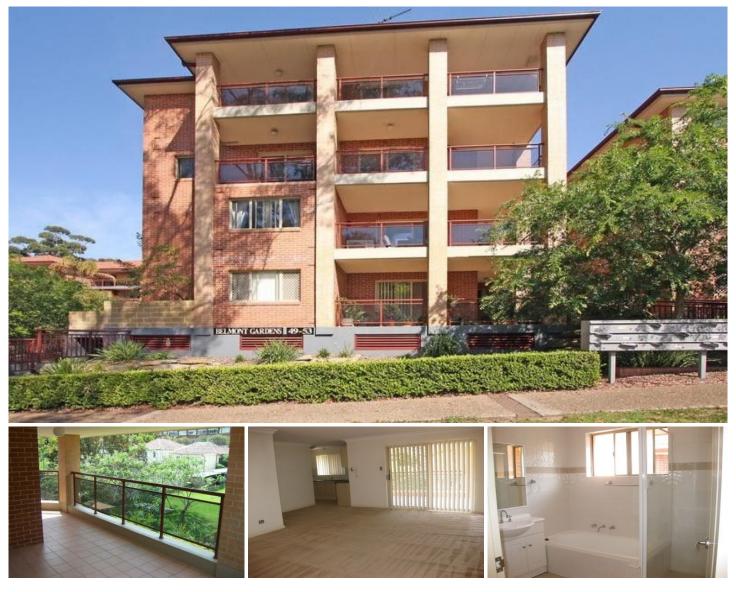

## 13/49-53 Belmont Street Sutherland NSW

Lifestyle - Superbly positioned on the top floor of a well-kept security building is this spacious and sunny two bedroom apartment with lock-up garage.

Accommodation - Featuring huge combined lounge/dining area, large balcony ideal for entertaining, modern kitchen with stainless steel appliances, including dishwasher. Two generous bedrooms, both with built-in wardrobes, modern bathroom and internal laundry with dryer and guest toilet.

Features - Desirably positioned moments from local shops, cafes and transport. Offering space and convenience, this apartment won't last long.

**View :** https://www.gibsonpartners.com/lease/nsw/suther land/sutherland/residential/unit/5854550