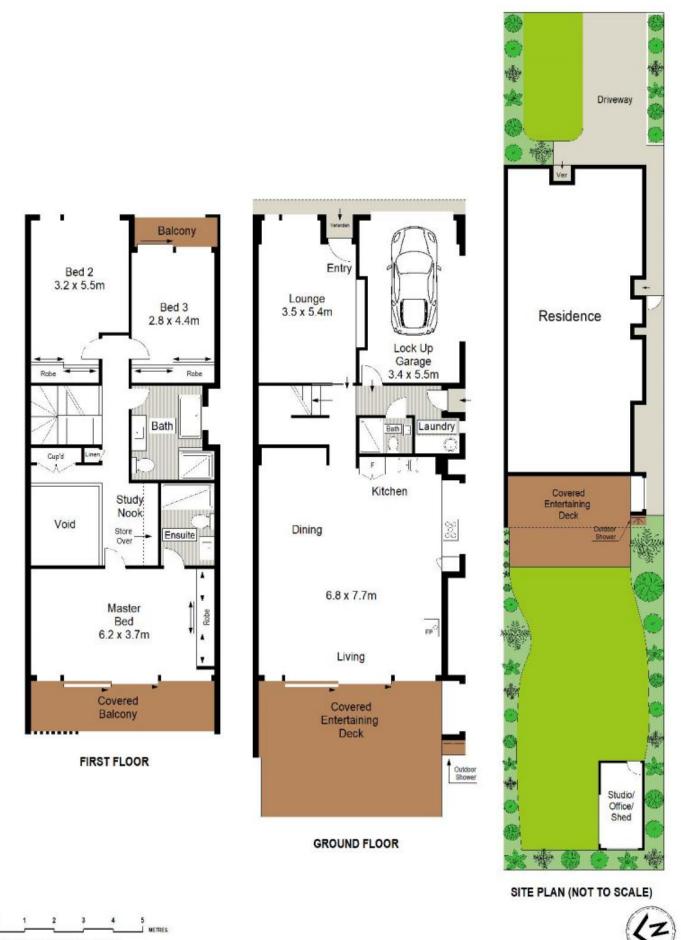

- Three bedrooms with built-in robes, two with balconies & main with ensuite

- Sweeping living and dining room with gas combustion fireplace and soaring ceilings

## 3 🛤 3 🚆 2 🛱

Land Size : 341 sqm

: https://www.gibsonpartners.com/sale/nsw/s utherland/woolooware/residential/semi-deta ched/5854551

View

Justin Buck 02 9523 1333