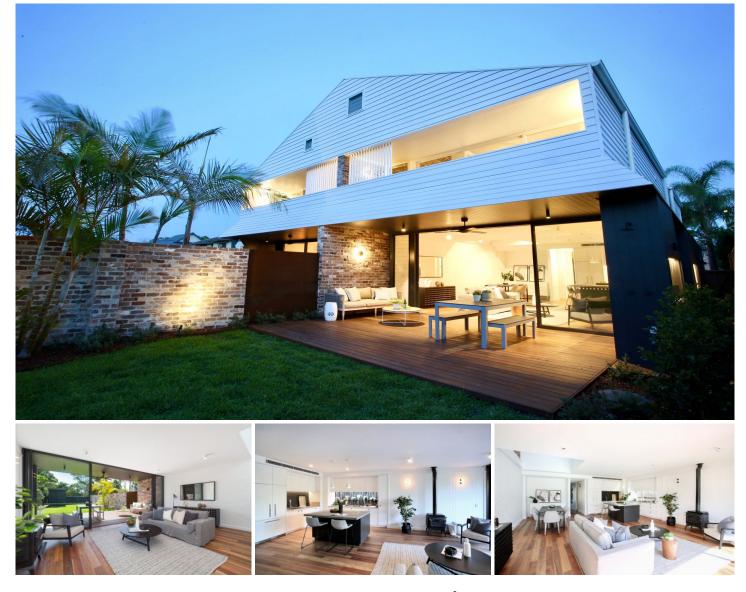

### **11B Arcadia Avenue Woolooware NSW**

Spanning two exceptionally bright and airy levels, this brand new Torrens Title home designed with the simplicity of industrial chic interiors boasts warm textures throughout, featuring character-rich timber flooring, soaring light-filled void and raw finishes with a modern twist.

Set in a quiet tree-lined street overlooking the tranquil fairways of Woolooware Golf Course and designed to cater to a full and vibrant family life with plenty of lifestyle amenities of beautiful Cronulla beaches, shops, restaurants and schools just minutes away.

- Three bedrooms with built-in robes, two with balconies & main with ensuite

- Sweeping living and dining room with gas combustion fireplace and soaring ceilings