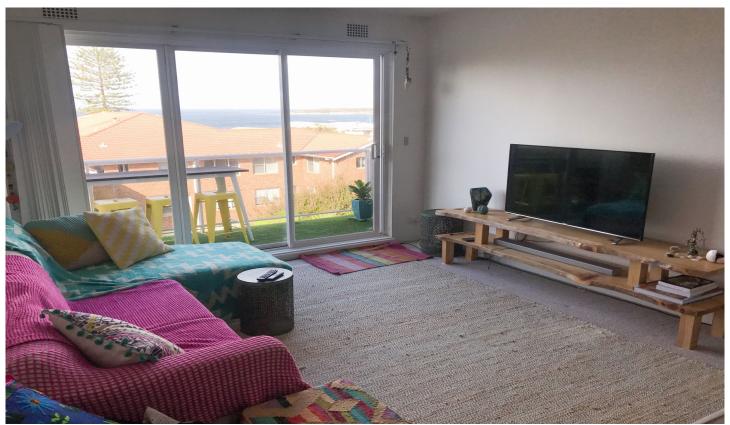

## 18/44 Ewos Parade Cronulla NSW

Situated on the top floor at the rear of a security block is this large 1 bedroom unit.

Features include combined lounge/dining opening onto a good size balcony with Ocean views.

Other features include;

- -Spacious updated kitchen,
- -Large main bedroom with views
- -Good sized bathroom
- -Internal laundry facilities
- -Single lock up garage.

All this within a short walk to Cronulla's beaches, shops and public transport.