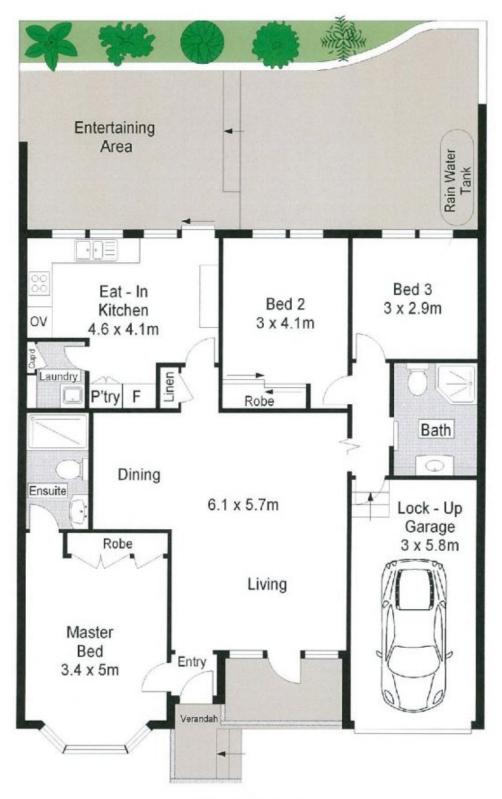

## **GROUND FLOOR**

Gibson Partners Real Estate Pty Ltd

Scale in metres. Indicative only. Dimensions are approximate. All information contained herein is gathered from sources we believe to be reliable.