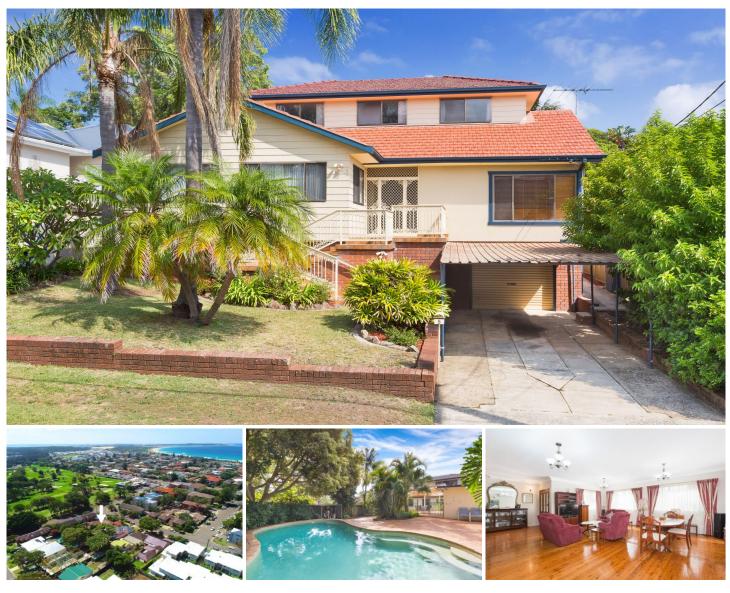

## 5 Wyanbah Road Cronulla NSW

Perfectly positioned on approximately 663.9sqm and holding immense appeal for those looking to embrace a relaxed coastal lifestyle, this family home is positioned within meters to Cronulla Golf Course and just an easy walk to a choice of Cronulla's sensational beaches.

Generously proportioned showcasing a versatile choice of casual and formal living spaces, covered entertaining area and inground pool, this exceptional residence also provides an exciting opportunity for those looking for a home that is ideal to move straight into yet also has further potential should you with to renovate, rebuild or even develop (S.T.C.A.).

- Approx. 663.9sqm, 14.935m frontage & zoned R3 Medium Density Residential