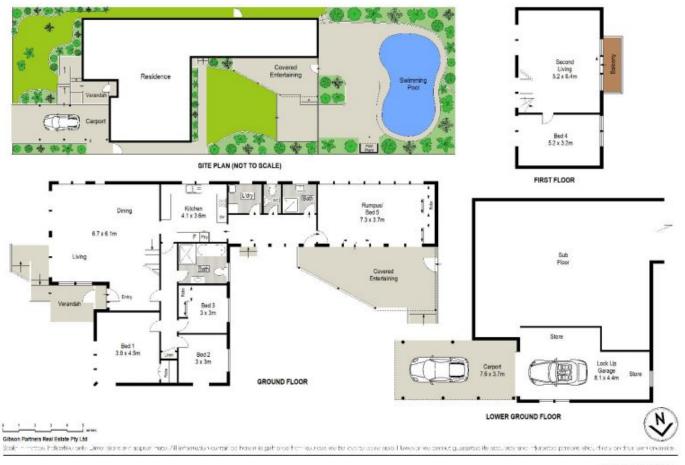

Generously proportioned showcasing a versatile choice of casual and formal living spaces, covered entertaining area and inground pool, this exceptional residence also provides an exciting opportunity for those looking for a home that is ideal to move straight into yet also has further potential should you with to renovate, rebuild or even develop (S.T.C.A.).

- Approx. 663.9sqm, 14.935m frontage & zoned R3 Medium Density Residential