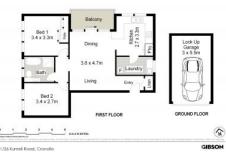

## 1/26 Kurnell Road Cronulla NSW

Peacefully positioned on the first floor in a boutique block of only eight, this beautifully renovated 2 bedroom apartment offers;

- Spacious open plan interiors & timber floorboards
- Modern kitchen with s/steel appliances & breakfast bar
- Two Generously sized bedrooms (main with built in robe)
- Stylish bathroom
- Large private balcony enjoying a leafy northerly aspect
- Internal laundry,
- Security intercom entry
- Lock up garage