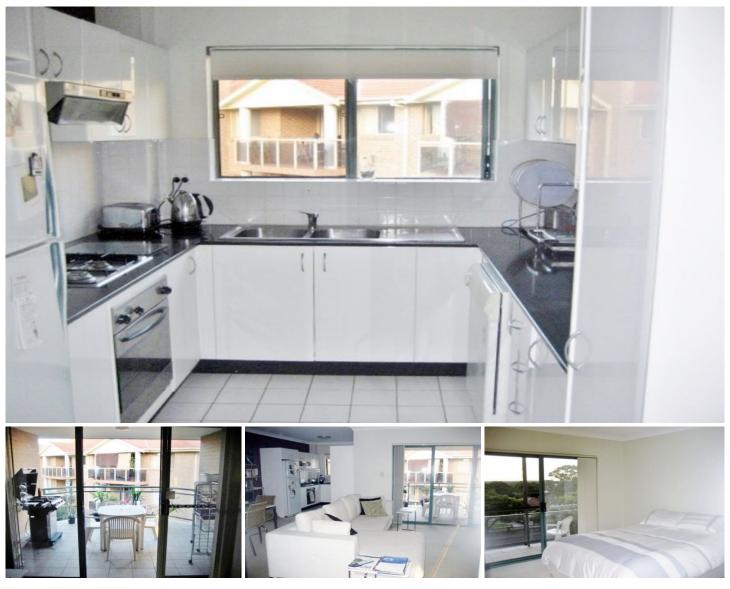

## 16/369 Kingsway Caringbah NSW

Conveniently located within a security building is this apartment offering;

- Two spacious bedrooms with mirrored built-in robes
- Main bedroom with ensuite and separate balcony
- Modern kitchen with granite bench tops and dishwasher
- Spacious modern bathroom
- Large balcony and large combined lounge/dining area

This unit also has a natural gas connection on the balcony for the BBQ, an internal laundry and tandem lock-up garage.

**View** : https://www.gibsonpartners.com/lease/nsw/suther land/caringbah/residential/unit/5854558