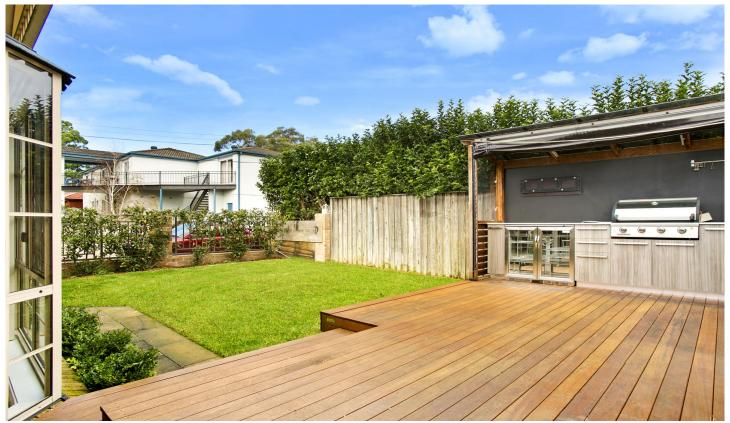

## 1/9 Pandala Place Woolooware NSW

Set in a peaceful cul-de-sac this single level villa enjoys a great location within a short stroll to shops, schools & parks.

- Three bedrooms fitted with built-in robes
- Large combined lounge and dining rooms
- Entertainers courtyard with large timber deck
- Spacious kitchen with breakfast bar & dishwasher
- Modern bathroom, powder room & internal laundry
- Double garage, Internal laundry, air conditioning