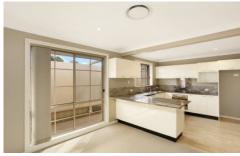

## 1/9 Pandala Place Woolooware NSW

Set in a peaceful cul-de-sac this single level villa enjoys a great location within a short stroll to shops, schools & parks.

- Three bedrooms fitted with built-in robes
- Large combined lounge and dining rooms
- Entertainers courtyard with large timber deck
- Spacious kitchen with breakfast bar & dishwasher
- Modern bathroom, powder room & internal laundry
- Double garage, Internal laundry, air conditioning