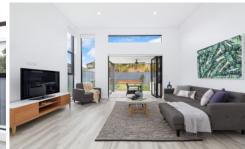

- Four bedrooms with built-in robes, master with chic ensuite & WIR's
- Marble kitchen with island bench, gas cooktop & Smeg appliances
- Open-plan living & dining area with second living room/home office