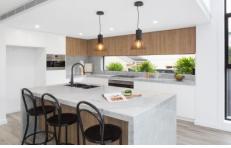

- Four bedrooms with built-in robes, master with chic ensuite & WIR's
- Marble kitchen with island bench, gas cooktop & Smeg appliances
- Open-plan living & dining area with second living room/home office