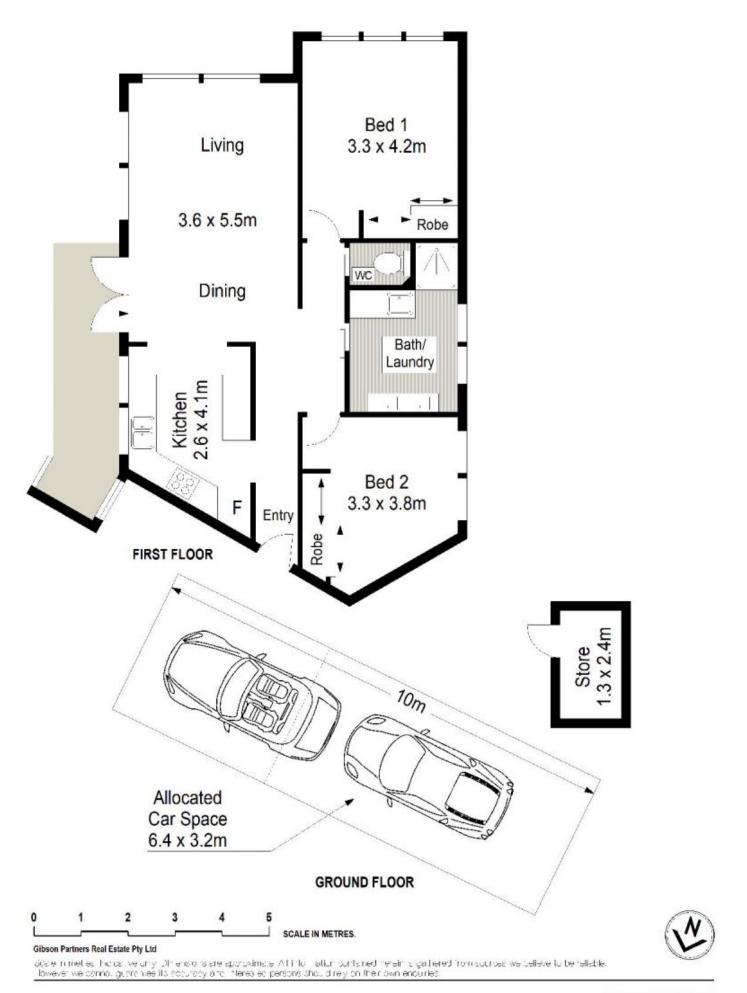

## 4/21-23 Croydon Street Cronulla NSW

Located on the first floor of this well-maintained complex and boasting a lush leafy outlook, this two bedroom apartment is perfectly situated in the heart of Cronulla, with a vast selection of vibrant eateries, fashion shops and white sandy beaches just footsteps away.

- Bright & airy interiors with spacious open living & dining area
- Sleek kitchen with s/s appliances & double sided breakfast bar
- Oversized bathroom with double vanity & laundry facilities

2 🗀 1 🔓 1 🗬