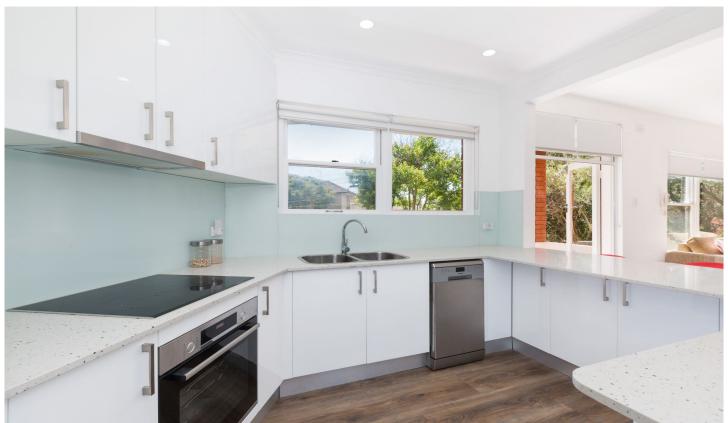

Enjoying a sundrenched north east aspect, this apartment has been designed to cater for those buyers looking for carefree cosmopolitan living enjoying stylishly renovated interiors with quality finishes throughout.

- Bright & airy interiors with spacious open living & dining area
- Sleek kitchen with s/s appliances & double sided breakfast bar
- Oversized bathroom with double vanity & laundry facilities

2 🗀 1 🔓 1 🗬