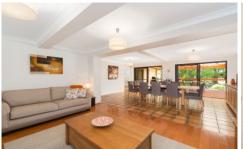

With its flexible floorplan, this four bedroom home offers light-filled interiors complemented with tiling and neutral tones throughout and vast living spaces extending directly to the outdoor entertaining terrace overlooking established gardens and sparkling in-ground pool.

- A selection of light filled casual living, family & dining rooms
- Four bedrooms, BIR's, A/C, ceiling fans & master with ensuite

4 🕒 3 📛 2 🖨

**Price** : \$ 1,167,000 **Land Size** : 713.6 sqm

View: https://www.gibsonpartners.com/sale/nsw/s