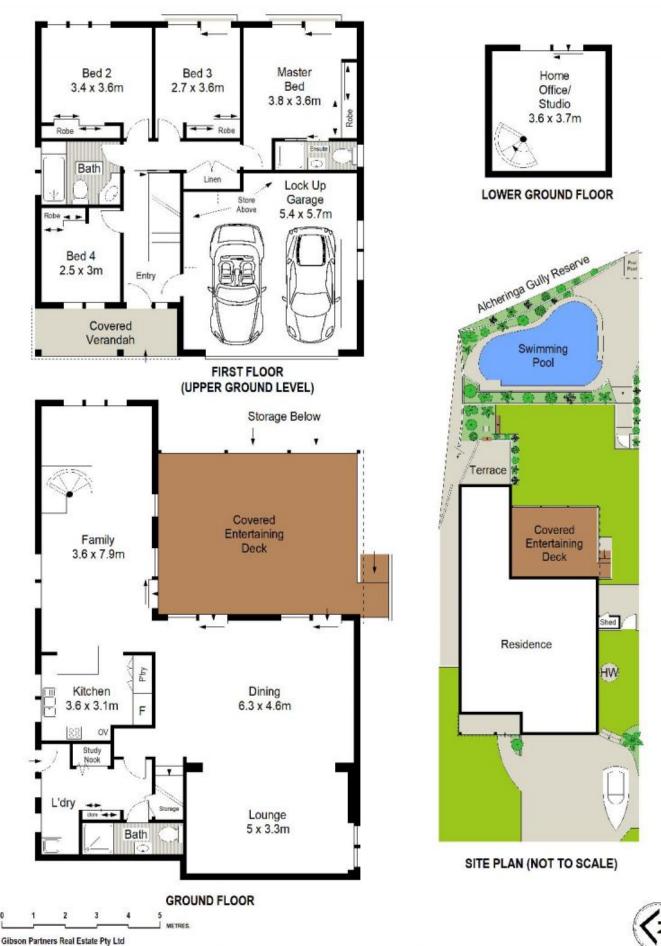

With its flexible floorplan, this four bedroom home offers light-filled interiors complemented with tiling and neutral tones throughout and vast living spaces extending directly to the outdoor entertaining terrace overlooking established gardens and sparkling in-ground pool.

- A selection of light filled casual living, family & dining rooms
- Four bedrooms, BIR's, A/C, ceiling fans & master with ensuite

4 🕒 3 📛 2 🖨

**Price** : \$ 1,167,000 **Land Size** : 713.6 sqm

View: https://www.gibsonpartners.com/sale/nsw/s