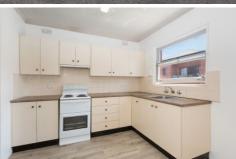

Property offers the following;

- Two bedrooms main with built in wardrobe
- Fresh paint throughout
- Brand new carpet throughout
- Brand new blinds throughout
- Brand new oven
- Large internal laundry
- Single lock up garage
- Security block with intercom access