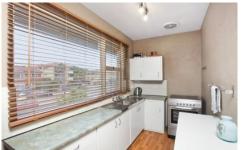

- Two generous bedrooms, main with built-in wardrobe
- Updated kitchen with stainless steel appliancesFloating timber floors throughout
- Good size living area with plenty of natural light
- Laundry facilities
- Allocated car space