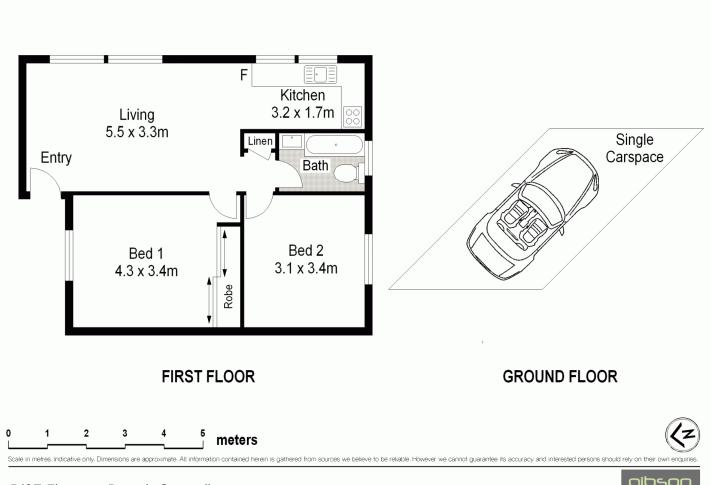

## 5/87 Elouera Road Cronulla NSW

Situated on the top floor with a sunny north-easterly aspect, this neat two bedroom apartment is within a leisurely stroll to Cronulla's beaches, shops and transport. Features include:

- Two generous bedrooms, main with built-in wardrobe
- Updated kitchen with stainless steel appliancesFloating timber floors throughout
- Good size living area with plenty of natural light
- Laundry facilities
- Allocated car space