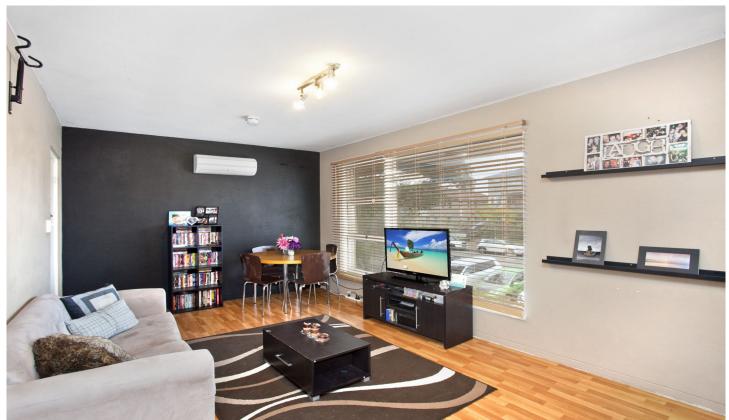

## 5/87 Elouera Road Cronulla NSW

Situated on the top floor with a sunny north-easterly aspect, this neat two bedroom apartment is within a leisurely stroll to Cronulla's beaches, shops and transport. Features include:

- Two generous bedrooms, main with built-in wardrobe
- Updated kitchen with stainless steel appliancesFloating timber floors throughout
- Good size living area with plenty of natural light
- Laundry facilities
- Allocated car space