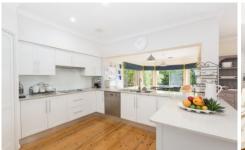

- Formal & informal living & dining rooms, two with open fireplace
- Crisp hostess kitchen with Caesarstone benchtops & s/s appliances

5 🗀 2 📛 2 🖨

Land Size: 678.9 sqm

View: https://www.gibsonpartners.com/sale/nsw/s utherland/caringbah-south/residential/house