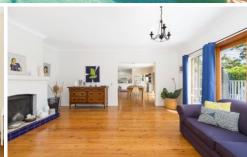

- Formal & informal living & dining rooms, two with open fireplace
- Crisp hostess kitchen with Caesarstone benchtops & s/s appliances

5 🗀 2 📛 2 🖨

Land Size: 678.9 sqm

View: https://www.gibsonpartners.com/sale/nsw/s utherland/caringbah-south/residential/house