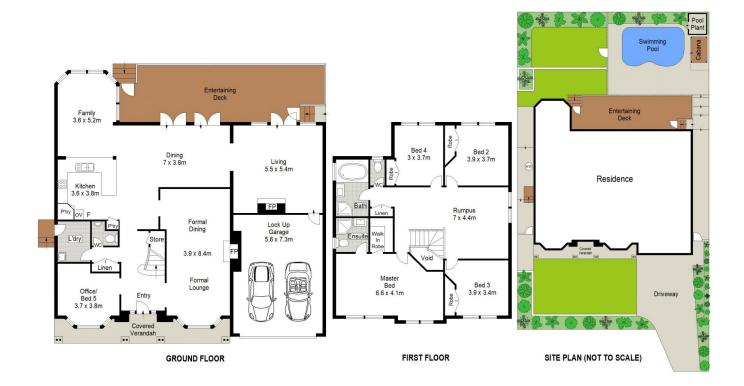

## 35A Woodward Avenue Caringbah South NSW

Positioned in a private setting at the rear of the block, this impressive Torrens Title home boasts a sunny northerly aspect and stretches over two generous levels, offering multiple entertaining spaces and exceptional outdoor alfresco area overlooking manicured gardens and sparkling in-ground pool.

Beyond the prominent façade lies a superb fusion of space, style and quality. Located in a sought-after cul-de-sac setting and positioned within close proximity to a selection of local schools, shops, cafes and parks.

- Formal & informal living & dining rooms, two with open fireplace
- Crisp hostess kitchen with Caesarstone benchtops & s/s appliances

5 🗀 2 📛 2 🖨

Land Size: 678.9 sqm

View: https://www.gibsonpartners.com/sale/nsw/s utherland/caringbah-south/residential/house