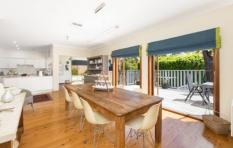

- Formal & informal living & dining rooms, two with open fireplace
- Crisp hostess kitchen with Caesarstone benchtops & s/s appliances

5 🗀 2 📛 2 🖨

Land Size: 678.9 sqm

View: https://www.gibsonpartners.com/sale/nsw/s utherland/caringbah-south/residential/house