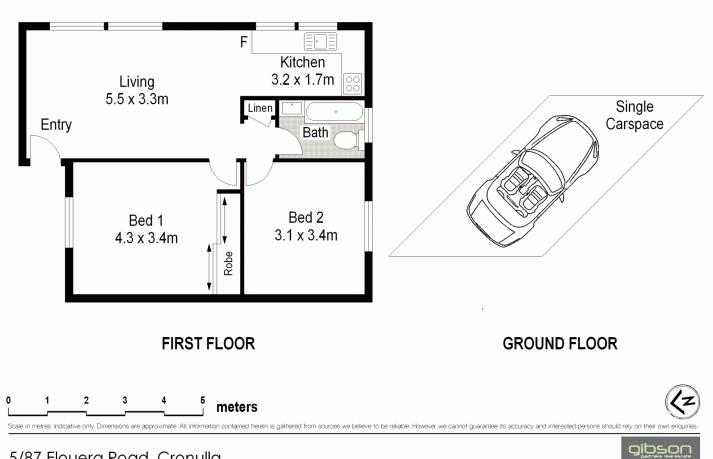

## 5/87 Elouera Road Cronulla NSW

Situated on the top floor with a sunny north-easterly aspect, this neat two bedroom apartment is within a leisurely stroll to Cronulla's beaches, shops and transport. Features include:

- Two generous bedrooms, main with built-in wardrobe
- Updated kitchen with stainless steel appliancesFloating timber floors throughout
- Good size living area with plenty of natural light
- Laundry facilities
- Allocated car space