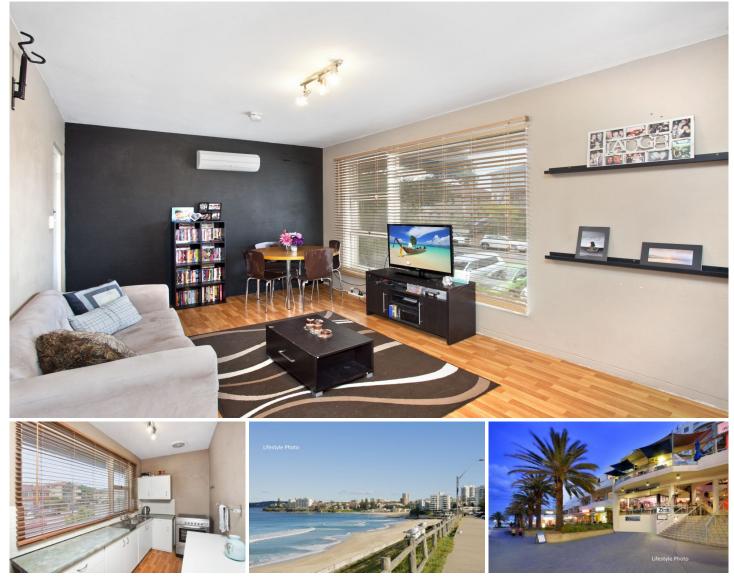

## 5/87 Elouera Road Cronulla NSW

Situated on the top floor with a sunny north-easterly aspect, this neat two bedroom apartment is within a leisurely stroll to Cronulla's beaches, shops and transport. Features include:

- Two generous bedrooms, main with built-in wardrobe
- Updated kitchen with stainless steel appliancesFloating timber floors throughout
- Good size living area with plenty of natural light
- Laundry facilities
- Allocated car space