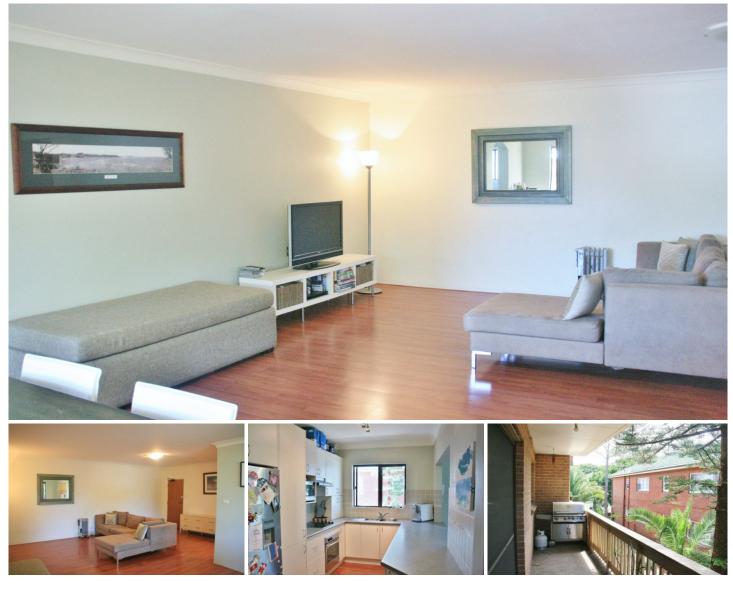

## 1/72 Elouera Road Cronulla NSW

This 105 square metre apartment has house like proportions and is located only a short stroll to Cronulla beaches and boasts a sunny North East aspect.

## Features include;

Two generous sized bedrooms, main featuring built in robe.

Modern kitchen with stainless steel appliances including dishwasher.

Massive open plan combined lounge and dining with high ceilings and floorboards throughout.

Covered North facing balcony ideal for entertaining.

Renovated fully tiled bathroom with separate bath & shower.

Updated internal laundry with second toilet. Oversized lock up garage.