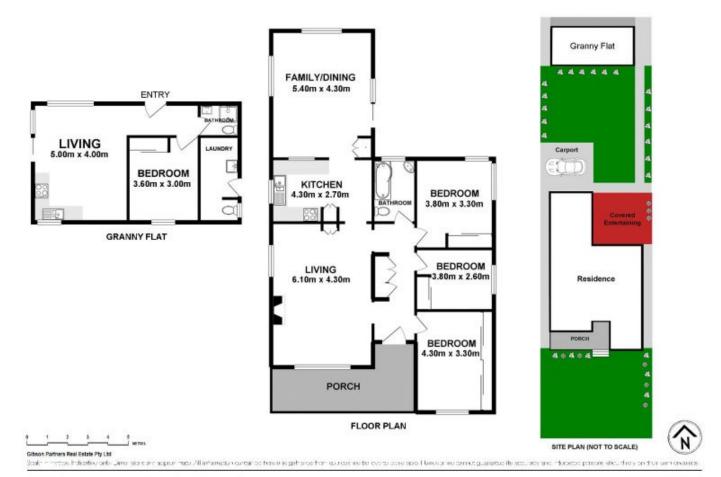

## 137 Parraweena Road Miranda NSW

Occupying a desirable corner block, this well presented family home offers spacious interiors, making it sure to appeal to the growing family, astute investors and even those looking for a dual occupancy site (STCA).

Offering a ready to move in lifestyle whilst still having plenty of scope to add your own taste if desired, enjoying multiple and versatile living areas, generous outdoor entertaining, secure gardens as well as a fully self-contained granny flat with private entry ideal for an extra income.

- Fully self-contained modern granny flat, ideal rental potential
- Living room with gas fireplace + family room & dining area
- Three generous bedrooms equipped with BIR's & ceiling fans

4 🗀 2 📛 1 🖨

Land Size: 550.1 sqm