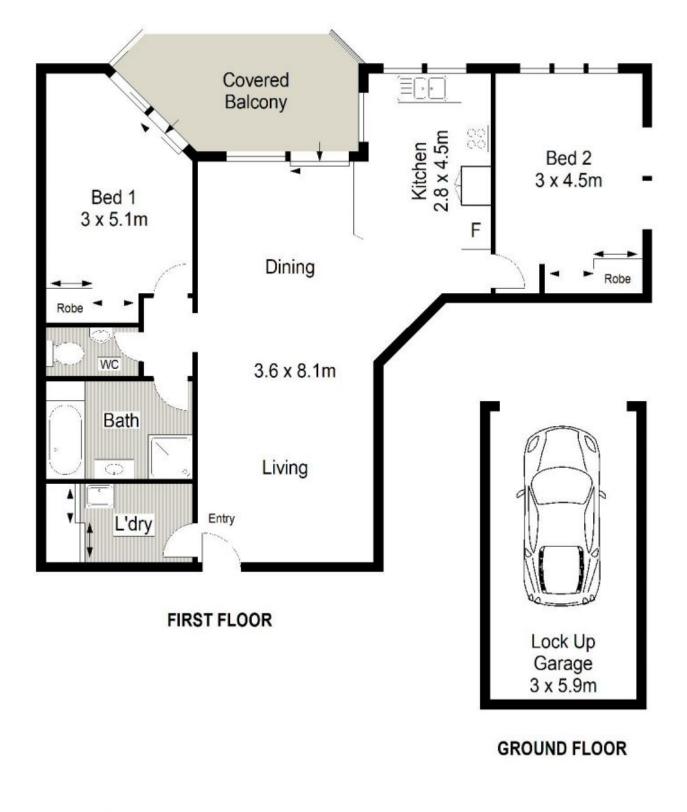

## 1/28-32 Kiora Road Miranda NSW

This spacious two bedroom apartment located on the first floor is beautifully presented throughout and offering a functional floor plan with a seamless indoor/outdoor flow. All within walking distance to Westfield Miranda specialty shops, cafes, restaurants, schools & transport options.

Boasting two spacious bedrooms, large open-plan living and dining area which flows to a sunny balcony, a neat bathroom, kitchen and internal laundry all offering plenty of space, security intercom and single lock-up garage.

- Walk to Westfield Miranda, transport & local schools
- Light-filled open-plan living & dining area flows outdoors
- 2 great sized bedrooms, built-in robes, main with balcony
  Spacious kitchen with breakfast bar & ample storage space