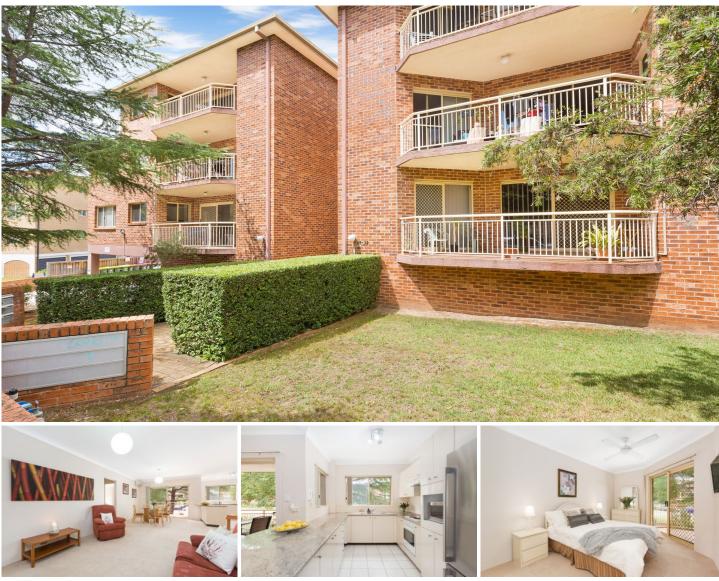

## 1/28-32 Kiora Road Miranda NSW

This spacious two bedroom apartment located on the first floor is beautifully presented throughout and offering a functional floor plan with a seamless indoor/outdoor flow. All within walking distance to Westfield Miranda specialty shops, cafes, restaurants, schools & transport options.

Boasting two spacious bedrooms, large open-plan living and dining area which flows to a sunny balcony, a neat bathroom, kitchen and internal laundry all offering plenty of space, security intercom and single lock-up garage.

- Walk to Westfield Miranda, transport & local schools
- Light-filled open-plan living & dining area flows outdoors
- 2 great sized bedrooms, built-in robes, main with balcony
  Spacious kitchen with breakfast bar & ample storage space