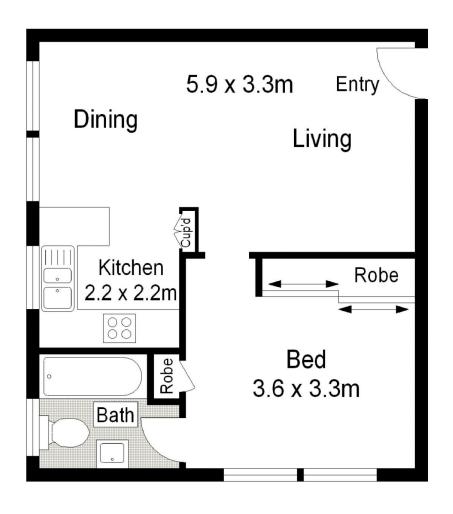

## 6/1 Howie Avenue Cronulla NSW

Boasting an effortless stroll to Cronulla's vibrant beaches and amenities, this north facing top floor apartment is situated in a small complex of only eight and is perfect for those looking for a quiet and convenient lifestyle.

Featuring immaculately presented modern interiors, this light filled property offers the following;

- Top floor position with sunny northerly aspect
- Spacious lounge & dining
- Open plan kitchen with plenty of bench space & cupboard storage
- Good sized bedroom with BIR, ensuite bathroom with bath
- Small block of only 8 apartments, registered single car space