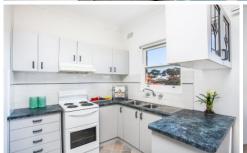

Featuring immaculately presented modern interiors, this light filled property offers the following;

- Top floor position with sunny northerly aspect
- Spacious lounge & dining
- Open plan kitchen with plenty of bench space & cupboard storage
- Good sized bedroom with BIR, ensuite bathroom with bath
- Small block of only 8 apartments, registered single car space