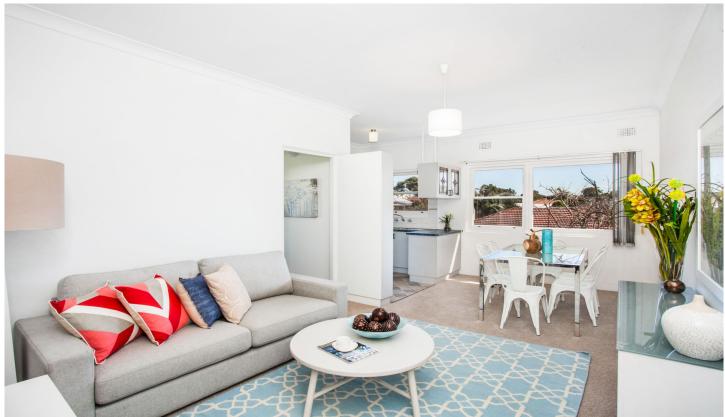

## 6/1 Howie Avenue Cronulla NSW

Boasting an effortless stroll to Cronulla's vibrant beaches and amenities, this north facing top floor apartment is situated in a small complex of only eight and is perfect for those looking for a quiet and convenient lifestyle.

Featuring immaculately presented modern interiors, this light filled property offers the following;

- Top floor position with sunny northerly aspect
- Spacious lounge & dining
- Open plan kitchen with plenty of bench space & cupboard storage
- Good sized bedroom with BIR, ensuite bathroom with bath
- Small block of only 8 apartments, registered single car space