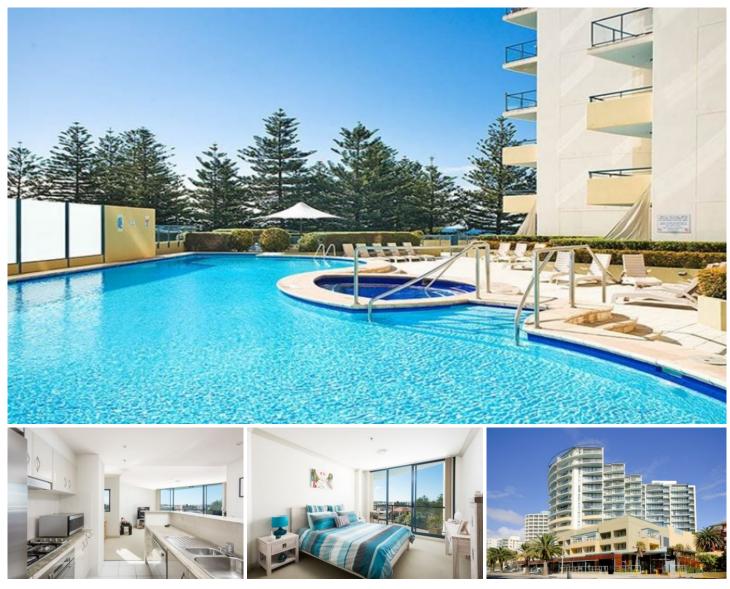

## 605/1 Abel Place Cronulla NSW

This fantastic two bedroom apartment is located on the 6th floor of a resort style complex.

Features include; Two large bedrooms both with built in robes, main bedroom featuring ensuite Modern granite kitchen with dishwasher and breakfast bar Sunny combined lounge and dining room Balcony with great views over Cronulla Modern bathroom Internal laundry Ducted Air Conditioning Lift access and security intercom Tandem Lock Up Garage Access to pool, gym, spa and sauna 2 🎮 2 🚔 2 🚔