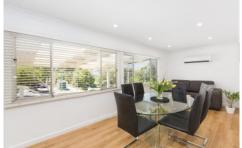

- Light-filled living & dining areas feature Blackbutt timber flooring
- Stunning Caesarstone kitchen with gas cooktop & breakfast bar

3 📭 2 🖺 4 🗬

**Price** : \$ 920,000 **Land Size** : 562.8 sqm

View: https://www.gibsonpartners.com/sale/nsw/s