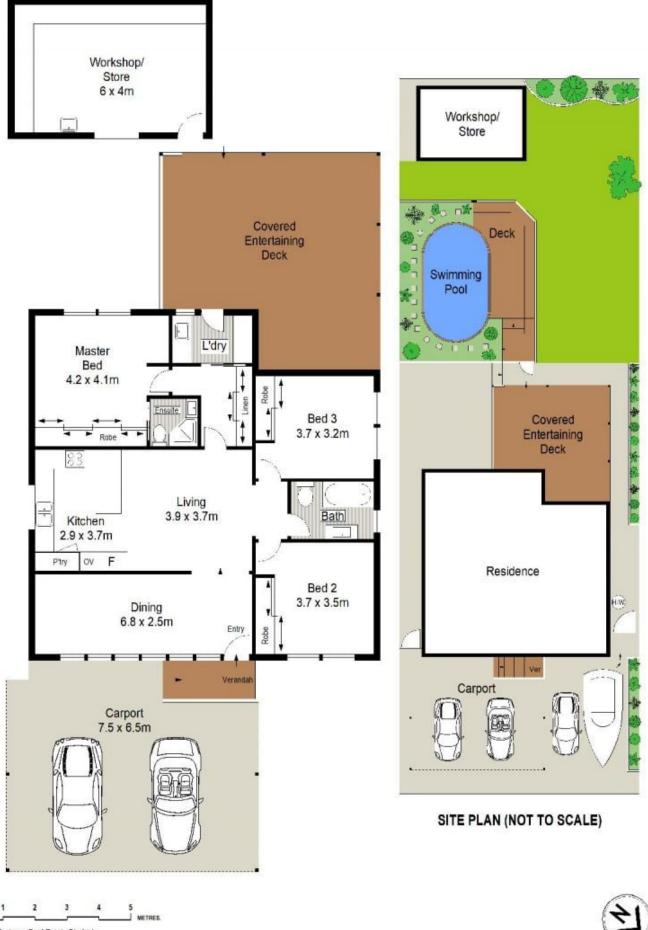

- Light-filled living & dining areas feature Blackbutt timber flooring
- Stunning Caesarstone kitchen with gas cooktop & breakfast bar

3 📭 2 🖺 4 🗬

**Price** : \$ 920,000 **Land Size** : 562.8 sqm

View: https://www.gibsonpartners.com/sale/nsw/s